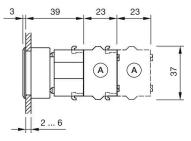

### OTHER

| Short Description:                 | Actuator, 30 mm x 30 mm, 35 mm x 35 mm, Flush, Non illuminated, Colourless,<br>Plastic, transparent, Square, Silver, Plastic, Momentary |
|------------------------------------|-----------------------------------------------------------------------------------------------------------------------------------------|
| Housing colour:                    | Black                                                                                                                                   |
| Housing material:                  | Plastic                                                                                                                                 |
| Hints:                             | Max. 3 switching elements can be clipped on                                                                                             |
| max. number of switching elements: | 3                                                                                                                                       |
| Wiring diagrams:                   |                                                                                                                                         |
|                                    | E                                                                                                                                       |

## Dimension drawings: