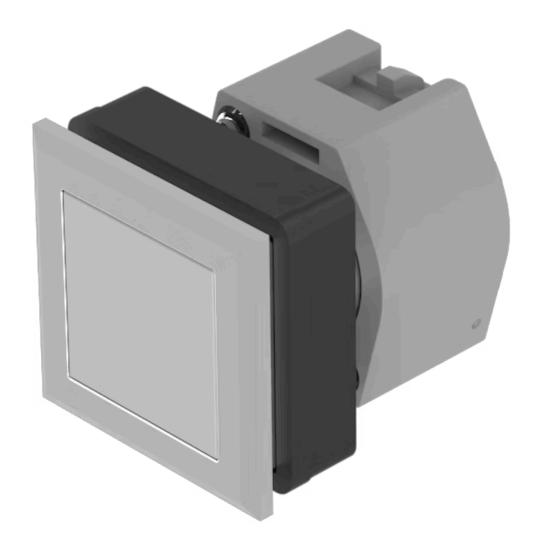

# 704.210.708 Actuator

#### FRONT

| Front dimension:      | 35 mm x 35 mm |
|-----------------------|---------------|
| Front form:           | Square        |
| Front bezel colour:   | Silver        |
| Front bezel material: | Plastic       |

#### MOUNTING

| Design:           | Flush          |
|-------------------|----------------|
| Mounting cut-out: | 30 mm x 30 mm  |
| Mounting type:    | Panel mounting |

#### **OPERATING-/INDICATION PART**

| Lens colour:       | Colourless      |
|--------------------|-----------------|
| Lens material:     | Plastic         |
| Lens illumination: | Non illuminated |
| Lens shape:        | Flush           |
| Lens optics:       | transparent     |