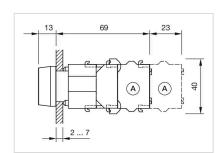

:**  $-40 \, ^{\circ}\text{C} \, ... + 55 \, ^{\circ}\text{C}$ 

Storage temperature:  $-40 \,^{\circ}\text{C} \dots + 85 \,^{\circ}\text{C}$ 

#### **CERTIFICATE**

**REACH:** REACH compliant

RoHS: RoHS compliant

#### **OTHER**

Short Description: Actuator, 30 mm x 30 mm, Flush, Illuminated, Red, Plastic, transparent, Square,

Black, Plastic, Momentary, Screw terminal

Housing colour: Black

Housing material: Plastic

**Hints:** Frontring with protective cover to be mounted with a torque of 0.4 Nm onto

actuator, Max. 3 switching elements can be clipped on

max. number of switching

elements:

3

Wiring diagrams:



Mounting cut-outs:



A = Screw terminal

B = Push-in terminal (PIT)
C = Plug-in terminal 6.3 mm x 0.8 mm
D = Double plug-in terminal 6.3 mm x 0.8

### Dimension drawings:



A = Screw terminal