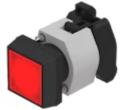

actuator, Max. 3 switching elements can be clipped on

max. number of switching

elements:

3

Wiring diagrams:

Mounting cut-outs:

A = Screw terminal

B = Push-in terminal (PIT)
C = Plug-in terminal 6.3 mm x 0.8 mm
D = Double plug-in terminal 6.3 mm x 0.8