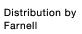

# 704.229.2 Actuator

| FRONT                      |                                                                                           |
|----------------------------|-------------------------------------------------------------------------------------------|
| Front dimension:           | 30 mm x 30 mm                                                                             |
| Front form:                | Square                                                                                    |
| Front bezel colour:        | Black                                                                                     |
| Front bezel material:      | Plastic                                                                                   |
|                            |                                                                                           |
| MOUNTING                   |                                                                                           |
| Design:                    | Raised                                                                                    |
| Mounting type:             | Panel mounting                                                                            |
|                            |                                                                                           |
| OPERATING-/INDICATION PART |                                                                                           |
| Lens colour:               | Red                                                                                       |
| Lens material:             | Plastic                                                                                   |
| Lens illumination:         | Illuminated                                                                               |
| Lens shape:                | Flush                                                                                     |
| Lens optics:               | transparent                                                                               |
|                            |                                                                                           |
| ELECTRICAL CHARACTERISTICS |                                                                                           |
| Standards:                 | The switches comply with the "Standards for low-voltage switching devices" DIN EN 60947-1 |
|                            |                                                                                           |
| MECHANICAL CHARACTERISTICS |                                                                                           |

#### **OTHER**

Short Description: Actuator, 30 mm x 30 mm, Flush, Illuminated, Red, Plastic, transparent, Square,

Black, Plastic, Momentary, Screw terminal

Housing colour: Black

Housing material: Plastic

**Hints:** Frontring with protective cover to be mounted with a torque of 0.4 Nm onto