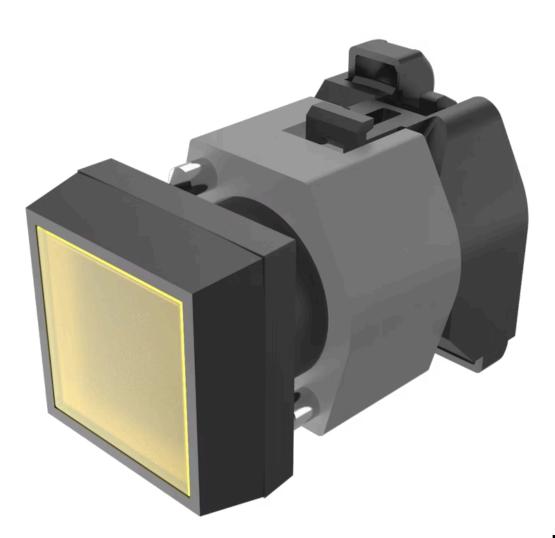

# 704.229.4 Actuator

#### FRONT

| Front dimension:      | 30 mm x 30 mm |
|-----------------------|---------------|
| Front form:           | Square        |
| Front bezel colour:   | Black         |
| Front bezel material: | Plastic       |

#### MOUNTING

| Design:        | Raised         |
|----------------|----------------|
| Mounting type: | Panel mounting |

#### **OPERATING-/INDICATION PART**

| Lens colour:       | Yellow      |
|--------------------|-------------|
| Lens material:     | Plastic     |
| Lens illumination: | Illuminated |
| Lens shape:        | Flush       |
| Lens optics:       | transparent |

# OTHER

| Short Description:                 | Actuator, 30 mm x 30 mm, Flush, Illuminated, Yellow, Plastic, transparent, Square,<br>Black, Plastic, Momentary, Screw terminal |  |
|------------------------------------|---------------------------------------------------------------------------------------------------------------------------------|--|
| Housing colour:                    | Black                                                                                                                           |  |
| Housing material:                  | Plastic                                                                                                                         |  |
| Hints:                             | Frontring with protective cover to be mounted with a torque of 0.4 Nm onto actuator,Max. 3 switching elements can be clipped on |  |
| max. number of switching elements: | 3                                                                                                                               |  |
| Wiring diagrams:                   | ×2+<br>E ▼≈                                                                                                                     |  |