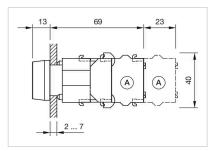

|  |
| Hints:                             | Frontring with protective cover to be mounted with a torque of 0.4 Nm onto actuator,Max. 3 switching elements can be clipped on |  |
| max. number of switching elements: | 3                                                                                                                               |  |
| Wiring diagrams:                   | ×2+<br>E ▼≈                                                                                                                     |  |

X1-



- A = Screw terminal

- B = Push-in terminal (PIT) C = Plug-in terminal 6.3 mm x 0.8 mm D = Double plug-in terminal 6.3 mm x 0.8
- mm



### Dimension drawings:



A = Screw terminal