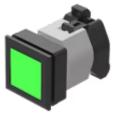

Screw terminal

Switching action: Momentary Mechanical lifetime: ≤3 Mil. cycles of operation 6.2 N Operating force: **Operating Travel:** ca.  $5.8 \text{ mm} \pm 0.2 \text{ mm}$ Weight: 0.051 kg **AMBIENT CONDITION** IP Protection: IP65 front side - 40 °C ... + 55 °C Operating temperature: Storage temperature: – 40 °C ... + 85 °C **CERTIFICATE** REACH compliant **REACH:** RoHS: RoHS compliant **OTHER Short Description:** Actuator, 30 mm x 30 mm, 35 mm x 35 mm, Flush, Illuminated, Green, Plastic, transparent, Square, Black, Plastic, Momentary, Screw terminal Black Housing colour: Housing material: Plastic Hints: Max. 3 switching elements can be clipped on, The lamp block will be delivered with screw terminal 3 max. number of switching elements: Wiring diagrams: