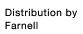

## Actuator

704.229.500

**MECHANICAL CHARACTERISTICS** 

Terminal:

## 704.229.500 Actuator

| •                          |                                                                                           |
|----------------------------|-------------------------------------------------------------------------------------------|
|                            |                                                                                           |
| FRONT                      |                                                                                           |
| Front dimension:           | 35 mm x 35 mm                                                                             |
| Front form:                | Square                                                                                    |
| Front bezel colour:        | Black                                                                                     |
| Front bezel material:      | Plastic                                                                                   |
|                            |                                                                                           |
| MOUNTING                   |                                                                                           |
| Design:                    | Flush                                                                                     |
| Mounting cut-out:          | 30 mm x 30 mm                                                                             |
| Mounting type:             | Panel mounting                                                                            |
|                            |                                                                                           |
| OPERATING-/INDICATION PART |                                                                                           |
| Lens colour:               | Green                                                                                     |
| Lens material:             | Plastic                                                                                   |
| Lens illumination:         | Illuminated                                                                               |
| Lens shape:                | Flush                                                                                     |
| Lens optics:               | transparent                                                                               |
|                            |                                                                                           |
| ELECTRICAL CHARACTERISTICS |                                                                                           |
| Standards:                 | The switches comply with the "Standards for low-voltage switching devices" DIN EN 60947-1 |
|                            | LIVOUOTI                                                                                  |
|                            |                                                                                           |