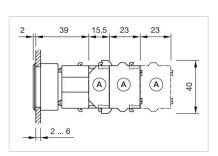

ext{ mm} \pm 0.2 \text{ mm}$ Weight: 0.051 kg **AMBIENT CONDITION** IP Protection: IP65 front side - 40 °C ... + 55 °C Operating temperature: Storage temperature: – 40 °C ... + 85 °C **CERTIFICATE** REACH compliant **REACH:** RoHS: RoHS compliant **OTHER Short Description:** Actuator, 30 mm x 30 mm, 35 mm x 35 mm, Flush, Illuminated, Green, Plastic, transparent, Square, Black, Plastic, Momentary, Screw terminal Black Housing colour: Housing material: Plastic Hints: Max. 3 switching elements can be clipped on, The lamp block will be delivered with screw terminal 3 max. number of switching elements: Wiring diagrams:



## Mounting cut-outs:



A = Screw terminal

B = Push-in terminal (PIT)
C = Plug-in terminal 6.3 mm x 0.8 mm
D = Double plug-in terminal 6.3 mm x 0.8

## Dimension drawings:



A = Screw terminal