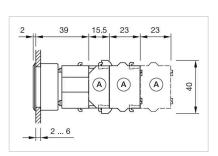

mm}$ **Operating Travel:** Weight: 0.051 kg **AMBIENT CONDITION** IP Protection: IP65 front side - 40 °C ... + 55 °C Operating temperature: Storage temperature: – 40 °C ... + 85 °C **CERTIFICATE** REACH compliant **REACH:** RoHS: RoHS compliant **OTHER Short Description:** Actuator, 30 mm x 30 mm, 35 mm x 35 mm, Flush, Illuminated, Blue, Plastic, transparent, Square, Silver, Plastic, Momentary, Screw terminal Black Housing colour: Housing material: Plastic Hints: Max. 3 switching elements can be clipped on, The lamp block will be delivered with screw terminal 3 max. number of switching elements: Wiring diagrams:





## Mounting cut-outs:



A = Screw terminal

B = Push-in terminal (PIT)
C = Plug-in terminal 6.3 mm x 0.8 mm
D = Double plug-in terminal 6.3 mm x 0.8

## Dimension drawings:



A = Screw terminal