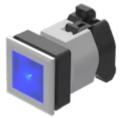

Screw terminal

Switching action: Momentary Mechanical lifetime: ≤3 Mil. cycles of operation 6.2 N Operating force: ca.  $5.8 \text{ mm} \pm 0.2 \text{ mm}$ **Operating Travel:** Weight: 0.051 kg **AMBIENT CONDITION** IP Protection: IP65 front side - 40 °C ... + 55 °C Operating temperature: Storage temperature: – 40 °C ... + 85 °C **CERTIFICATE** REACH compliant **REACH:** RoHS: RoHS compliant **OTHER Short Description:** Actuator, 30 mm x 30 mm, 35 mm x 35 mm, Flush, Illuminated, Blue, Plastic, transparent, Square, Silver, Plastic, Momentary, Screw terminal Black Housing colour: Housing material: Plastic Hints: Max. 3 switching elements can be clipped on, The lamp block will be delivered with screw terminal 3 max. number of switching elements: Wiring diagrams: