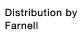

## Actuator

704.230.608

**MECHANICAL CHARACTERISTICS** 

Terminal:

## 704.230.608 Actuator

| -                          |                                                                                           |
|----------------------------|-------------------------------------------------------------------------------------------|
|                            |                                                                                           |
| FRONT                      |                                                                                           |
| Front dimension:           | 35 mm x 35 mm                                                                             |
| Front form:                | Square                                                                                    |
| Front bezel colour:        | Silver                                                                                    |
| Front bezel material:      | Plastic                                                                                   |
|                            |                                                                                           |
| MOUNTING                   |                                                                                           |
| Design:                    | Flush                                                                                     |
| Mounting cut-out:          | 30 mm x 30 mm                                                                             |
| Mounting type:             | Panel mounting                                                                            |
|                            |                                                                                           |
| OPERATING-/INDICATION PART |                                                                                           |
| Lens colour:               | Blue                                                                                      |
| Lens material:             | Plastic                                                                                   |
| Lens illumination:         | Illuminated                                                                               |
| Lens shape:                | Flush                                                                                     |
| Lens optics:               | transparent                                                                               |
|                            |                                                                                           |
| ELECTRICAL CHARACTERISTICS |                                                                                           |
| Standards:                 | The switches comply with the "Standards for low-voltage switching devices" DII EN 60947-1 |
|                            | LIV OCCUPY 1                                                                              |
|                            |                                                                                           |

Screw terminal

Switching action: Momentary Mechanical lifetime: ≤3 Mil. cycles of operation 6.2 N Operating force: ca.  $5.8 \text{ mm} \pm 0.2 \text{ mm}$ **Operating Travel:** Weight: 0.051 kg **AMBIENT CONDITION** IP Protection: IP65 front side - 40 °C ... + 55 °C Operating temperature: Storage temperature: – 40 °C ... + 85 °C **CERTIFICATE** REACH compliant **REACH:** RoHS: RoHS compliant **OTHER Short Description:** Actuator, 30 mm x 30 mm, 35 mm x 35 mm, Flush, Illuminated, Blue, Plastic, transparent, Square, Silver, Plastic, Momentary, Screw terminal Black Housing colour: Housing material: Plastic Hints: Max. 3 switching elements can be clipped on, The lamp block will be delivered with screw terminal 3 max. number of switching elements: Wiring diagrams: