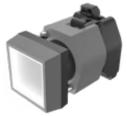

**Hints:** Frontring with protective cover to be mounted with a torque of 0.4 Nm onto

actuator, Max. 3 switching elements can be clipped on

max. number of switching

elements:

3

Wiring diagrams:

Mounting cut-outs: