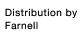

## Actuator

704.230.7

Terminal:

Switching action:

# 704.230.7 Actuator

| FRONT                      |                                                                                |
|----------------------------|--------------------------------------------------------------------------------|
| Front dimension:           | 30 mm x 30 mm                                                                  |
| Front form:                | Square                                                                         |
| Front bezel colour:        | Grey                                                                           |
| Front bezel material:      | Plastic                                                                        |
|                            |                                                                                |
| MOUNTING                   |                                                                                |
| Design:                    | Raised                                                                         |
| Mounting type:             | Panel mounting                                                                 |
| g type:                    | . a.io. mounting                                                               |
|                            |                                                                                |
| OPERATING-/INDICATION PART |                                                                                |
| Lens colour:               | Colourless                                                                     |
| Lens material:             | Plastic                                                                        |
| Lens illumination:         | Illuminated                                                                    |
| Lens shape:                | Flush                                                                          |
| Lens optics:               | transparent                                                                    |
|                            |                                                                                |
| ELECTRICAL CHARACTERISTICS |                                                                                |
| Standards:                 | The switches comply with the "Standards for low-voltage switching devices" DIN |
|                            | EN 60947-1                                                                     |
|                            |                                                                                |
| MECHANICAL CHARACTERISTICS |                                                                                |

#### **OTHER**

**Short Description:** Actuator, 30 mm x 30 mm, Flush, Illuminated, Colourless, Plastic, transparent,

Square, Grey, Plastic, Momentary, Screw terminal

Housing colour: Black

Housing material: Plastic