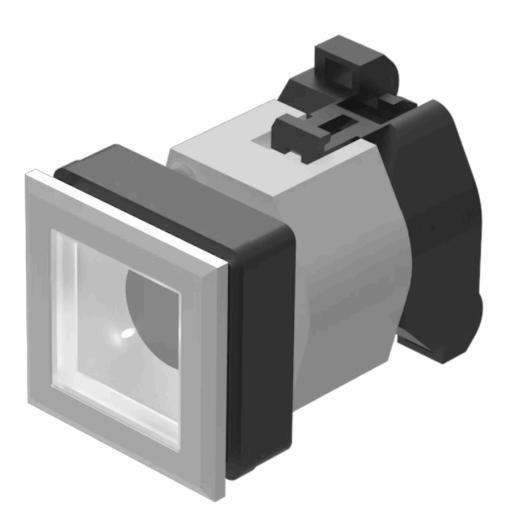

# 704.230.708 Actuator

#### FRONT

| Front dimension:      | 35 mm x 35 mm |
|-----------------------|---------------|
| Front form:           | Square        |
| Front bezel colour:   | Silver        |
| Front bezel material: | Plastic       |

#### MOUNTING

| Design:           | Flush          |
|-------------------|----------------|
| Mounting cut-out: | 30 mm x 30 mm  |
| Mounting type:    | Panel mounting |

#### **OPERATING-/INDICATION PART**

| Lens colour:       | Colourless  |
|--------------------|-------------|
| Lens material:     | Plastic     |
| Lens illumination: | Illuminated |
| Lens shape:        | Flush       |
| Lens optics:       | transparent |

#### **MECHANICAL CHARACTERISTICS**

Terminal:

Screw terminal

| Switching action:                  | Momentary                                                                                                                                        |
|------------------------------------|--------------------------------------------------------------------------------------------------------------------------------------------------|
| Mechanical lifetime:               | ≤3 Mil. cycles of operation                                                                                                                      |
| Operating force:                   | 6.2 N                                                                                                                                            |
| Operating Travel:                  | ca. 5.8 mm ± 0.2 mm                                                                                                                              |
| Weight:                            | 0.051 kg                                                                                                                                         |
|                                    |                                                                                                                                                  |
| AMBIENT CONDITION                  |                                                                                                                                                  |
| IP Protection:                     | IP65 front side                                                                                                                                  |
| Operating temperature:             | – 40 °C + 55 °C                                                                                                                                  |
| Storage temperature:               | – 40 °C + 85 °C                                                                                                                                  |
|                                    |                                                                                                                                                  |
| CERTIFICATE                        |                                                                                                                                                  |
| REACH:                             | REACH compliant                                                                                                                                  |
| RoHS:                              | RoHS compliant                                                                                                                                   |
|                                    |                                                                                                                                                  |
| OTHER                              |                                                                                                                                                  |
| Short Description:                 | Actuator, 30 mm x 30 mm, 35 mm x 35 mm, Flush, Illuminated, Colourless, Plastic, transparent, Square, Silver, Plastic, Momentary, Screw terminal |
| Housing colour:                    | Black                                                                                                                                            |
| Housing material:                  | Plastic                                                                                                                                          |
| Hints:                             | Max. 3 switching elements can be clipped on,The lamp block will be delivered with screw terminal                                                 |
| max. number of switching elements: | 3                                                                                                                                                |