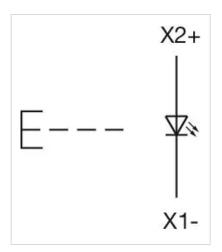

Plastic, Momentary, Screw terminal |
| Housing colour:                    | Black                                                                                                                                            |
| Housing material:                  | Plastic                                                                                                                                          |
| Hints:                             | Max. 3 switching elements can be clipped on,The lamp block will be delivered with screw terminal                                                 |
| max. number of switching elements: | 3                                                                                                                                                |

Wiring diagrams:



#### Mounting cut-outs:



- A = Screw terminal

- B = Push-in terminal (PIT) C = Plug-in terminal 6.3 mm x 0.8 mm D = Double plug-in terminal 6.3 mm x 0.8
- mm

#### Dimension drawings:



#### A = Screw terminal