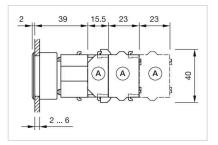

|
| Housing material:                  | Plastic                                                                                                                                          |
| Hints:                             | Max. 3 switching elements can be clipped on,The lamp block will be delivered with screw terminal                                                 |
| max. number of switching elements: | 3                                                                                                                                                |

Wiring diagrams:



#### Mounting cut-outs:



- A = Screw terminal

- B = Push-in terminal (PIT) C = Plug-in terminal 6.3 mm x 0.8 mm D = Double plug-in terminal 6.3 mm x 0.8
- mm

#### Dimension drawings:



#### A = Screw terminal