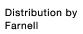

# 704.239.2 Actuator

| P                          |                                                                                |
|----------------------------|--------------------------------------------------------------------------------|
| FRONT                      |                                                                                |
| Front dimension:           | 30 mm x 30 mm                                                                  |
| Front form:                | Square                                                                         |
| Front bezel colour:        | Black                                                                          |
| Front bezel material:      | Plastic                                                                        |
|                            |                                                                                |
| MOUNTING                   |                                                                                |
| Design:                    | Raised                                                                         |
| Mounting type:             | Panel mounting                                                                 |
|                            |                                                                                |
| OPERATING-/INDICATION PART |                                                                                |
| Lens colour:               | Red                                                                            |
| Lens material:             | Plastic                                                                        |
| Lens illumination:         | Non illuminated                                                                |
| Lens shape:                | Flush                                                                          |
| Lens optics:               | transparent                                                                    |
|                            |                                                                                |
| ELECTRICAL CHARACTERISTICS |                                                                                |
| Standards:                 | The switches comply with the "Standards for low-voltage switching devices" DIN |
|                            | EN 60947-1                                                                     |
|                            |                                                                                |
| MECHANICAL CHARACTERISTICS |                                                                                |

Switching action: Maintained

Mechanical lifetime: ≤3 Mil. cycles of operation

| Operating force:                     | 6.2 N                                                                                                                            |
|--------------------------------------|----------------------------------------------------------------------------------------------------------------------------------|
| Operating Travel:                    | ca. 5.8 mm ± 0.2 mm                                                                                                              |
| Weight:                              | 0.04 kg                                                                                                                          |
|                                      |                                                                                                                                  |
| AMBIENT CONDITION                    |                                                                                                                                  |
| IP Protection:                       | IP65 front side                                                                                                                  |
| Operating temperature:               | – 40 °C + 55 °C                                                                                                                  |
| Storage temperature:                 | – 40 °C + 85 °C                                                                                                                  |
|                                      |                                                                                                                                  |
| CERTIFICATE                          |                                                                                                                                  |
| REACH:                               | REACH compliant                                                                                                                  |
| RoHS:                                | RoHS compliant                                                                                                                   |
|                                      |                                                                                                                                  |
| OTHER                                |                                                                                                                                  |
| Short Description:                   | Actuator, 30 mm x 30 mm, Flush, Non illuminated, Red, Plastic, transparent, Square, Black, Plastic, Maintained                   |
| Housing colour:                      | Black                                                                                                                            |
| Housing material:                    | Plastic                                                                                                                          |
| Product attributes:                  | Frontring with protective cover to be mounted with a torque of 0.4 Nm onto actuator                                              |
| Hints:                               | Frontring with protective cover to be mounted with a torque of 0.4 Nm onto actuator, Max. 3 switching elements can be clipped on |
| max. number of switching elements:   | 3                                                                                                                                |
| Wiring diagrams:  Mounting cut-outs: | E~-                                                                                                                              |