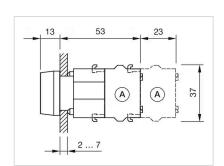

ontring with protective cover to be mounted with a torque of 0.4 Nm onto actuator                                              |
| Hints:                               | Frontring with protective cover to be mounted with a torque of 0.4 Nm onto actuator, Max. 3 switching elements can be clipped on |
| max. number of switching elements:   | 3                                                                                                                                |
| Wiring diagrams:  Mounting cut-outs: | E~-                                                                                                                              |



A = Screw terminal

B = Push-in terminal (PIT)
C = Plug-in terminal 6.3 mm x 0.8 mm
D = Double plug-in terminal 6.3 mm x 0.8

#### Dimension drawings:



A = Screw terminal