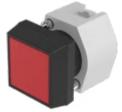

A = Screw terminal

B = Push-in terminal (PIT)
C = Plug-in terminal 6.3 mm x 0.8 mm
D = Double plug-in terminal 6.3 mm x 0.8

#### Dimension drawings:

A = Screw terminal