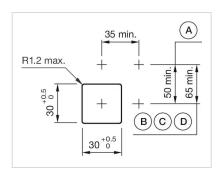

#### **MOUNTING**

Design: Flush

**Mounting cut-out:** 30 mm x 30 mm

Mounting type: Panel mounting

#### **MECHANICAL CHARATERISTIC**

Switching action: Maintained

| Mechanical lifetime:                 | 1 Mil. cycles of operation                                                                                                    |  |  |
|--------------------------------------|-------------------------------------------------------------------------------------------------------------------------------|--|--|
| Operating force:                     | 6.2 N                                                                                                                         |  |  |
| Operating Travel:                    | ca. 5.8 mm ± 0.2 mm                                                                                                           |  |  |
| Weight:                              | 0.051 kg                                                                                                                      |  |  |
|                                      |                                                                                                                               |  |  |
| AMBIENT CONDITION                    |                                                                                                                               |  |  |
| IP Protection:                       | IP65 front side                                                                                                               |  |  |
| Operating temperature:               | – 40 °C + 55 °C                                                                                                               |  |  |
| Storage temperature:                 | – 40 °C + 85 °C                                                                                                               |  |  |
|                                      |                                                                                                                               |  |  |
| CERTIFICATE                          |                                                                                                                               |  |  |
| REACH:                               | REACH compliant                                                                                                               |  |  |
| RoHS:                                | RoHS compliant                                                                                                                |  |  |
|                                      |                                                                                                                               |  |  |
| OTHER                                |                                                                                                                               |  |  |
| Short Description:                   | Actuator, 30 mm x 30 mm, 35 mm x 35 mm, Flush, Non illuminated, Red, Plastic, transparent, Square, Black, Plastic, Maintained |  |  |
| Housing colour:                      | Black                                                                                                                         |  |  |
| Housing material:                    | Plastic                                                                                                                       |  |  |
| Hints:                               | Max. 3 switching elements can be clipped on                                                                                   |  |  |
| max. number of switching elements:   | 3                                                                                                                             |  |  |
| Wiring diagrams:  Mounting cut-outs: | E-~-                                                                                                                          |  |  |
| Mounting cut-outs:                   |                                                                                                                               |  |  |

A = Screw terminal

B = Push-in terminal (PIT)
C = Plug-in terminal 6.3 mm x 0.8 mm
D = Double plug-in terminal 6.3 mm x 0.8