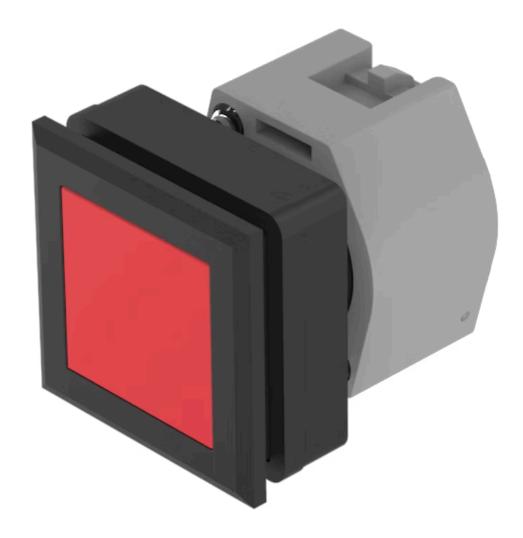

## 704.239.200 Actuator

|   |   | $\sim$        |   | _ |
|---|---|---------------|---|---|
| - | к |               | N |   |
|   |   | $\overline{}$ |   |   |

**Front dimension:** 35 mm x 35 mm

Front form: Square

Front bezel colour: Black

Front bezel material: Plastic

#### **MOUNTING**

Design: Flush

**Mounting cut-out:** 30 mm x 30 mm

Mounting type: Panel mounting

#### **OPERATING-/INDICATION PART**

Lens colour: Red

Lens material: Plastic

Lens illumination: Non illuminated

Lens shape: Flush

Lens optics: transparent