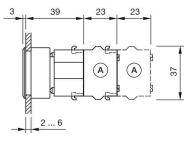

## Dimension drawings:

## OTHER

| Short Description:                 | Actuator, 30 mm x 30 mm, 35 mm x 35 mm, Flush, Non illuminated, Colourless,<br>Plastic, transparent, Square, Black, Plastic, Maintained |  |
|------------------------------------|-----------------------------------------------------------------------------------------------------------------------------------------|--|
| Housing colour:                    | Black                                                                                                                                   |  |
| Housing material:                  | Plastic                                                                                                                                 |  |
| Hints:                             | Max. 3 switching elements can be clipped on                                                                                             |  |
| max. number of switching elements: | 3                                                                                                                                       |  |
| Wiring diagrams:                   |                                                                                                                                         |  |
|                                    | E~-                                                                                                                                     |  |