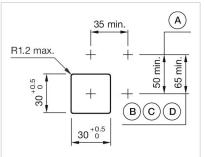

Mounting cut-outs:

- A = Screw terminal

- B = Push-in terminal (PIT) C = Plug-in terminal 6.3 mm x 0.8 mm D = Double plug-in terminal 6.3 mm x 0.8 mm

## Dimension drawings:

#### MOUNTING

| Design:           | Flush          |
|-------------------|----------------|
| Mounting cut-out: | 30 mm x 30 mm  |
| Mounting type:    | Panel mounting |