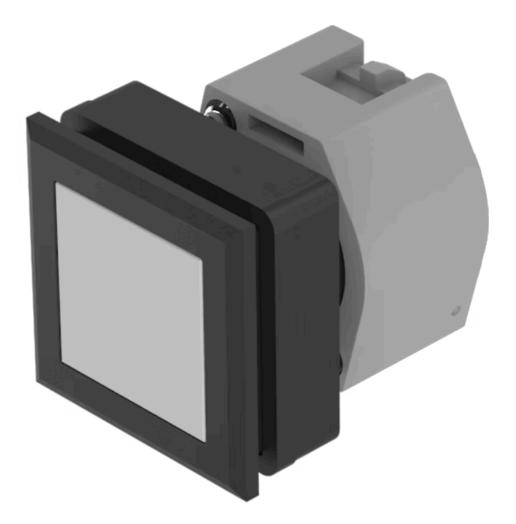

# 704.239.700 Actuator

#### FRONT

| Front dimension:      | 35 mm x 35 mm |
|-----------------------|---------------|
| Front form:           | Square        |
| Front bezel colour:   | Black         |
| Front bezel material: | Plastic       |

#### MOUNTING

| Design:           | Flush          |
|-------------------|----------------|
| Mounting cut-out: | 30 mm x 30 mm  |
| Mounting type:    | Panel mounting |

#### **OPERATING-/INDICATION PART**

| Lens colour:       | Colourless      |
|--------------------|-----------------|
| Lens material:     | Plastic         |
| Lens illumination: | Non illuminated |
| Lens shape:        | Flush           |
| Lens optics:       | transparent     |