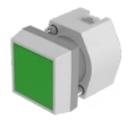

A = Screw terminal

B = Push-in terminal (PIT)
C = Plug-in terminal 6.3 mm x 0.8 mm
D = Double plug-in terminal 6.3 mm x 0.8

### Dimension drawings:

A = Screw terminal