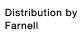

## 704.240.5 Actuator

| FRONT                      |                 |
|----------------------------|-----------------|
| Front dimension:           | 30 mm x 30 mm   |
| Front form:                | Square          |
| Front bezel colour:        | Grey            |
| Front bezel material:      | Plastic         |
|                            |                 |
| MOUNTING                   |                 |
| Design:                    | Raised          |
| Mounting type:             | Panel mounting  |
|                            |                 |
| OPERATING-/INDICATION PART |                 |
| Lens colour:               | Green           |
| Lens material:             | Plastic         |
| Lens illumination:         | Non illuminated |
| Lens shape:                | Flush           |
| Lens optics:               | transparent     |
|                            |                 |