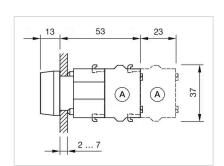

ective cover to be mounted with a torque of 0.4 Nm onto actuator, Max. 3 switching elements can be clipped on |  |  |
| max. number of switching elements: | 3                                                                                                                                |  |  |
| Wiring diagrams:                   | E~-                                                                                                                              |  |  |
| Mounting cut-outs:                 |                                                                                                                                  |  |  |



A = Screw terminal

B = Push-in terminal (PIT)
C = Plug-in terminal 6.3 mm x 0.8 mm
D = Double plug-in terminal 6.3 mm x 0.8

### Dimension drawings:



A = Screw terminal