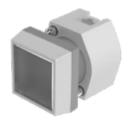

A = Screw terminal

B = Push-in terminal (PIT)
C = Plug-in terminal 6.3 mm x 0.8 mm
D = Double plug-in terminal 6.3 mm x 0.8

### Dimension drawings:

A = Screw terminal