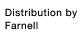

## 704.240.7 Actuator

Front dimension: 30 mm x 30 mm

Front form: Square

Front bezel colour: Grey

Front bezel material: Plastic

#### **MOUNTING**

Design: Raised

Mounting type: Panel mounting

#### **OPERATING-/INDICATION PART**

Lens colour: Colourless

Lens material: Plastic

Lens illumination: Non illuminated

Lens shape: Flush

Lens optics: transparent