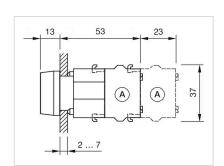

| Frontring with protective cover to be mounted with a torque of 0.4 Nm onto actuator, Max. 3 switching elements can be clipped on |
| max. number of switching elements: | 3                                                                                                                                |
| Wiring diagrams:                   | E~                                                                                                                               |
| Mounting cut-outs:                 |                                                                                                                                  |



A = Screw terminal

B = Push-in terminal (PIT)
C = Plug-in terminal 6.3 mm x 0.8 mm
D = Double plug-in terminal 6.3 mm x 0.8

### Dimension drawings:



A = Screw terminal