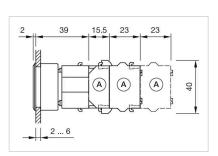

perating temperature:**  $-40 \, ^{\circ}\text{C} \dots + 55 \, ^{\circ}\text{C}$ 

Storage temperature:  $-40 \, ^{\circ}\text{C} \dots + 85 \, ^{\circ}\text{C}$ 

#### **CERTIFICATE**

**REACH:** REACH compliant

RoHS: RoHS compliant

#### **OTHER**

**Short Description:** Actuator, 30 mm x 30 mm, 35 mm, Flush, Illuminated, Red, Plastic,

transparent, Square, Black, Plastic, Maintained, Screw terminal

Housing colour: Black

Housing material: Plastic

Hints: Max. 3 switching elements can be clipped on,The lamp block will be delivered with

screw terminal

max. number of switching

elements:

3

Wiring diagrams:



### Mounting cut-outs:



A = Screw terminal

B = Push-in terminal (PIT)
C = Plug-in terminal 6.3 mm x 0.8 mm
D = Double plug-in terminal 6.3 mm x 0.8

## Dimension drawings:



A = Screw terminal