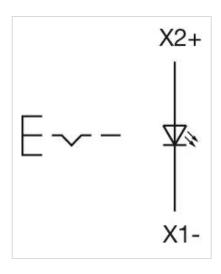

Hints: Max. 3 switching elements can be clipped on,The lamp block will be delivered with

screw terminal

max. number of switching

elements:

3

Wiring diagrams: