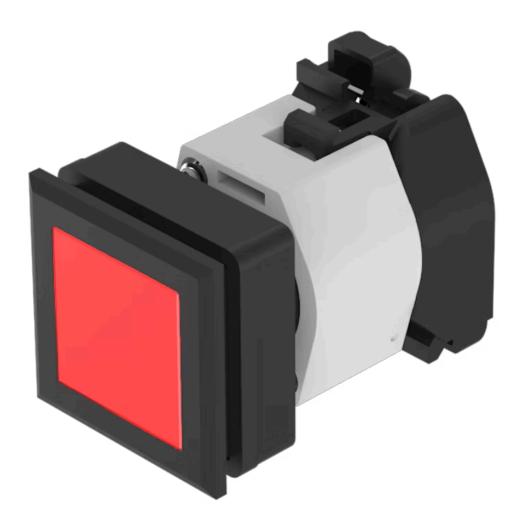

# 704.259.200 Actuator

| •                          |                                                                                           |
|----------------------------|-------------------------------------------------------------------------------------------|
|                            |                                                                                           |
| FRONT                      |                                                                                           |
| Front dimension:           | 35 mm x 35 mm                                                                             |
| Front form:                | Square                                                                                    |
| Front bezel colour:        | Black                                                                                     |
| Front bezel material:      | Plastic                                                                                   |
|                            |                                                                                           |
| MOUNTING                   |                                                                                           |
| Design:                    | Flush                                                                                     |
| Mounting cut-out:          | 30 mm x 30 mm                                                                             |
| Mounting type:             | Panel mounting                                                                            |
|                            |                                                                                           |
| OPERATING-/INDICATION PART |                                                                                           |
| Lens colour:               | Red                                                                                       |
| Lens material:             | Plastic                                                                                   |
| Lens illumination:         | Illuminated                                                                               |
| Lens shape:                | Flush                                                                                     |
| Lens optics:               | transparent                                                                               |
|                            |                                                                                           |
| ELECTRICAL CHARACTERISTICS |                                                                                           |
| Standards:                 | The switches comply with the "Standards for low-voltage switching devices" DII EN 60947-1 |
|                            | <del></del>                                                                               |
|                            |                                                                                           |

#### **OTHER**

**Short Description:** Actuator, 30 mm x 30 mm, 35 mm, Flush, Illuminated, Red, Plastic,

transparent, Square, Black, Plastic, Maintained, Screw terminal

Housing colour: Black

Housing material: Plastic