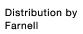

## Actuator

704.259.5

Terminal:

Switching action:

# 704.259.5 Actuator

| FRONT                      |                                                                                           |
|----------------------------|-------------------------------------------------------------------------------------------|
| Front dimension:           | 30 mm x 30 mm                                                                             |
| Front form:                | Square                                                                                    |
| Front bezel colour:        | Black                                                                                     |
| Front bezel material:      | Plastic                                                                                   |
|                            |                                                                                           |
| MOUNTING                   |                                                                                           |
| Design:                    | Raised                                                                                    |
| Mounting type:             | Panel mounting                                                                            |
|                            |                                                                                           |
| OPERATING-/INDICATION PART |                                                                                           |
| Lens colour:               | Green                                                                                     |
| Lens material:             | Plastic                                                                                   |
| Lens illumination:         | Illuminated                                                                               |
| Lens shape:                | Flush                                                                                     |
| Lens optics:               | transparent                                                                               |
|                            |                                                                                           |
| ELECTRICAL CHARACTERISTICS |                                                                                           |
| Standards:                 | The switches comply with the "Standards for low-voltage switching devices" DIN EN 60947-1 |
|                            | LIN 00341-1                                                                               |
| MECHANICAL CHARACTERISTICS |                                                                                           |

#### **OTHER**

Short Description: Actuator, 30 mm x 30 mm, Flush, Illuminated, Green, Plastic, transparent, Square,

Black, Plastic, Maintained, Screw terminal

Housing colour: Black

Housing material: Plastic