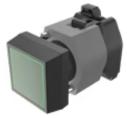

**Hints:** Frontring with protective cover to be mounted with a torque of 0.4 Nm onto

actuator, Max. 3 switching elements can be clipped on

max. number of switching

elements:

3

Wiring diagrams:

Mounting cut-outs:

A = Screw terminal

B = Push-in terminal (PIT)
C = Plug-in terminal 6.3 mm x 0.8 mm
D = Double plug-in terminal 6.3 mm x 0.8