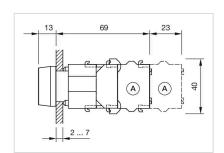

### Dimension drawings:

A = Screw terminal

**Hints:** Frontring with protective cover to be mounted with a torque of 0.4 Nm onto

actuator, Max. 3 switching elements can be clipped on

max. number of switching

elements:

3

Wiring diagrams:

A = Screw terminal