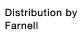

# 704.259.7 Actuator

| FRONT                      |                                                                                |
|----------------------------|--------------------------------------------------------------------------------|
| Front dimension:           | 30 mm x 30 mm                                                                  |
| Front form:                | Square                                                                         |
| Front bezel colour:        | Black                                                                          |
| Front bezel material:      | Plastic                                                                        |
|                            |                                                                                |
| MOUNTING                   |                                                                                |
| Design:                    | Raised                                                                         |
| Mounting type:             | Panel mounting                                                                 |
|                            |                                                                                |
| OPERATING-/INDICATION PART |                                                                                |
| Lens colour:               | Colourless                                                                     |
| Lens material:             | Plastic                                                                        |
| Lens illumination:         | Illuminated                                                                    |
| Lens shape:                | Flush                                                                          |
| Lens optics:               | transparent                                                                    |
|                            |                                                                                |
| ELECTRICAL CHARACTERISTICS |                                                                                |
| Standards:                 | The switches comply with the "Standards for low-voltage switching devices" DIN |
|                            | EN 60947-1                                                                     |
|                            |                                                                                |
| MECHANICAL CHARATERISTIC   |                                                                                |

#### **OTHER**

**Short Description:** Actuator, 30 mm x 30 mm, Flush, Illuminated, Colourless, Plastic, transparent,

Square, Black, Plastic, Maintained, Screw terminal

Housing colour: Black

Housing material: Plastic