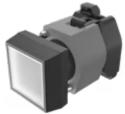

**Hints:** Frontring with protective cover to be mounted with a torque of 0.4 Nm onto

actuator, Max. 3 switching elements can be clipped on

max. number of switching

elements:

3

Wiring diagrams:

A = Screw terminal

B = Push-in terminal (PIT)
C = Plug-in terminal 6.3 mm x 0.8 mm
D = Double plug-in terminal 6.3 mm x 0.8