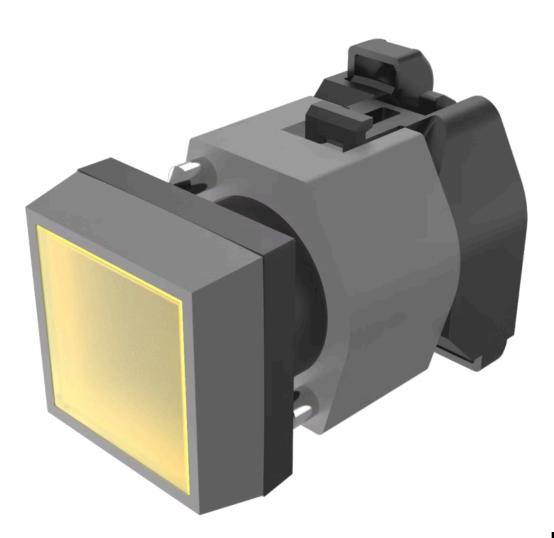

# 704.260.4 Actuator

Loading . . .

#### FRONT

| Front dimension:      | 30 mm x 30 mm |
|-----------------------|---------------|
| Front form:           | Square        |
| Front bezel colour:   | Grey          |
| Front bezel material: | Plastic       |

#### MOUNTING

| Design:        | Raised         |
|----------------|----------------|
| Mounting type: | Panel mounting |

#### **OPERATING-/INDICATION PART**

| Lens colour:       | Yellow      |
|--------------------|-------------|
| Lens material:     | Plastic     |
| Lens illumination: | Illuminated |
| Lens shape:        | Flush       |
| Lens optics:       | transparent |

### **MECHANICAL CHARACTERISTICS**

Terminal:

Screw terminal

Switching action:

Maintained

| ≤3 Mil. cycles of operation |
|-----------------------------|
| 8 N                         |
| ca. 5.8 mm ± 0.2 mm         |
| 0.056 kg                    |
|                             |

#### OTHER

| Short Description:                 | Actuator, 30 mm x 30 mm, Flush, Illuminated, Yellow, Plastic, transparent, Square, Grey, Plastic, Maintained, Screw terminal    |  |
|------------------------------------|---------------------------------------------------------------------------------------------------------------------------------|--|
| Housing colour:                    | Black                                                                                                                           |  |
| Housing material:                  | Plastic                                                                                                                         |  |
| Hints:                             | Frontring with protective cover to be mounted with a torque of 0.4 Nm onto actuator,Max. 3 switching elements can be clipped on |  |
| max. number of switching elements: | 3                                                                                                                               |  |
| Wiring diagrams:                   |                                                                                                                                 |  |
|                                    | X2+                                                                                                                             |  |
|                                    | Î.                                                                                                                              |  |