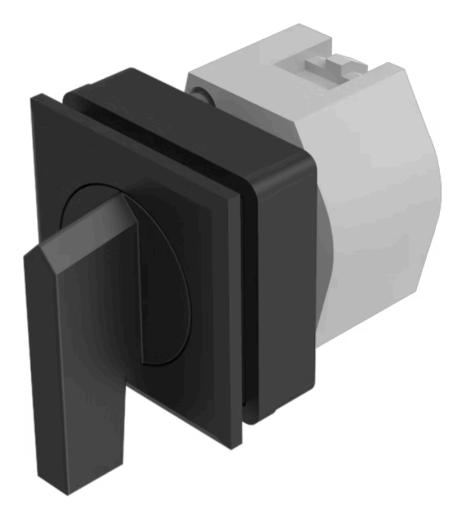

## 704.292.000 Actuator

#### FRONT

| Front dimension:      | 35 mm x 35 mm |
|-----------------------|---------------|
| Front form:           | Square        |
| Front bezel colour:   | Black         |
| Front bezel material: | Plastic       |

#### MOUNTING

| Design:           | Flush          |
|-------------------|----------------|
| Mounting cut-out: | 30 mm x 30 mm  |
| Mounting type:    | Panel mounting |

#### **OPERATING-/INDICATION PART**

| Lever colour:     | Black   |
|-------------------|---------|
| Lever bar colour: | Black   |
| Lever material:   | plastic |
| Lever shape:      | long    |