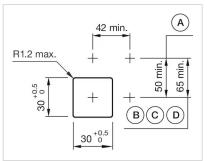

# F~- -~- -~-

Mounting cut-outs:

Wiring diagrams:

- A = Screw terminal

- B = Push-in terminal (PIT) C = Plug-in terminal 6.3 mm x 0.8 mm D = Double plug-in terminal 6.3v x 0.8mm

#### Dimension drawings:

A = Screw terminal