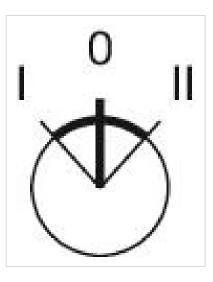

#### **MECHANICAL CHARACTERISTICS**

Switching action:

Maintained - Rest - Maintained

Switching positions:

3 positions

| Switching angle:     | 42° left / 42° right          |
|----------------------|-------------------------------|
| Mechanical lifetime: | ≤2.5 Mil. cycles of operation |
| Weight:              | 0.056 kg                      |

#### OTHER

Short Description:Actuator, 30 mm x 30 mm, 35 mm x 35 mm, non illuminative, Black, long, Square,<br/>Black, Plastic, Maintained - Rest - Maintained

Hints:

max. number of switching elements:

Switching positions:

Max. 3 switching elements can be clipped on

3