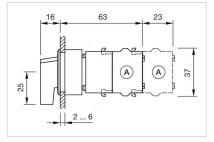

#### Dimension drawings:

A = Screw terminal

#### FRONT

| Front dimension:      | 35 mm x 35 mm |
|-----------------------|---------------|
| Front form:           | Square        |
| Front bezel colour:   | Black         |
| Front bezel material: | Plastic       |

#### MOUNTING

| Design:           | Flush          |
|-------------------|----------------|
| Mounting cut-out: | 30 mm x 30 mm  |
| Mounting type:    | Panel mounting |