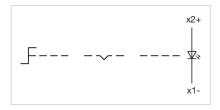

|------------------------|-----------------|
| Operating temperature: | - 40 °C + 55 °C |
| Storage temperature:   | – 40 °C + 85 °C |

#### CERTIFICATE

| REACH: | REACH compliant |
|--------|-----------------|
| RoHS:  | RoHS compliant  |

#### OTHER

| Short Description: | Actuator, 30 mm x 30 mm, optional illuminative, Black, long, Square, Grey, Plastic,<br>Momentary - Rest - Momentary |
|--------------------|---------------------------------------------------------------------------------------------------------------------|
|                    |                                                                                                                     |

Max. 3 switching elements can be clipped on

#### Hints:

max. number of switching elements:

Switching positions:

3





#### Wiring diagrams:

#### Mounting cut-outs:



- A = Screw terminal

- B = Push-in terminal (PIT) C = Plug-in terminal 6.3 mm x 0.8 mm D = Double plug-in terminal 6.3 mm x 0.8
- mm



#### **Dimension drawings:**



A = Screw terminal