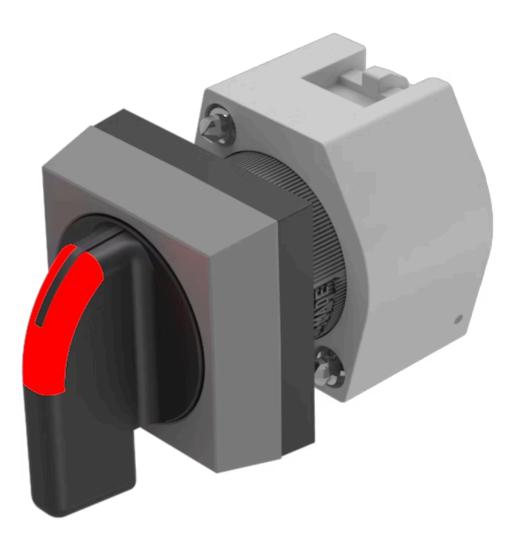

# 704.294.0I Actuator

#### FRONT

| Front dimension:      | 30 mm x 30 mm |
|-----------------------|---------------|
| Front form:           | Square        |
| Front bezel colour:   | Grey          |
| Front bezel material: | Plastic       |

#### **OPERATING-/INDICATION PART**

| Lever colour:     | Black   |
|-------------------|---------|
| Lever bar colour: | Red     |
| Lever material:   | plastic |
| Lever shape:      | long    |

#### **MECHANICAL CHARACTERISTICS**

| Switching action:    | Momentary - Rest - Momentary |
|----------------------|------------------------------|
| Switching positions: | 3 positions                  |
| Switching angle:     | 42° left / 42° right         |