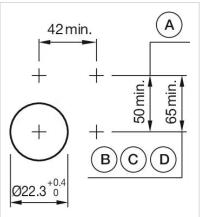

#### Mounting cut-outs:

- A = Screw terminal

- B = Push-in terminal (PIT) C = Plug-in terminal 6.3 mm x 0.8 mm D = Double plug-in terminal 6.3 mm x 0.8
- mm