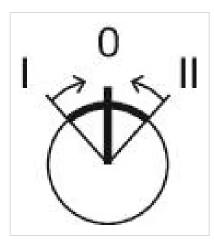

#### **MECHANICAL CHARACTERISTICS**

| Switching action:    | Momentary - Rest - Momentary |
|----------------------|------------------------------|
| Switching positions: | 3 positions                  |
| Switching angle:     | 42° left / 42° right         |

#### Hints:

max. number of switching elements:

Switching positions:

3