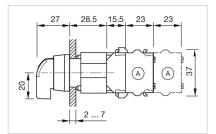

:  | RoHS compliant  |

#### OTHER

| Short Description: | Actuator, 30 mm x 30 mm, optional illuminative, Black, long, Square, Grey, Plastic,<br>Momentary - Rest - Momentary |
|--------------------|---------------------------------------------------------------------------------------------------------------------|
|                    |                                                                                                                     |

Max. 3 switching elements can be clipped on

#### Hints:

max. number of switching elements:

Switching positions:

3





#### Wiring diagrams:

#### Mounting cut-outs:



- A = Screw terminal

- B = Push-in terminal (PIT) C = Plug-in terminal 6.3 mm x 0.8 mm D = Double plug-in terminal 6.3 mm x 0.8
- mm



#### **Dimension drawings:**



A = Screw terminal