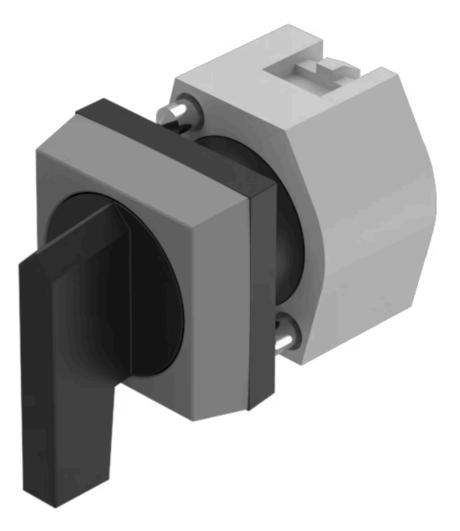

# 704.296.0 Actuator

# FRONT

| Front dimension:      | 30 mm x 30 mm |
|-----------------------|---------------|
| Front form:           | Square        |
| Front bezel colour:   | Grey          |
| Front bezel material: | Plastic       |

#### MOUNTING

| Design:        | Raised         |
|----------------|----------------|
| Mounting type: | Panel mounting |

# **OPERATING-/INDICATION PART**

| Lever colour:     | Black   |
|-------------------|---------|
| Lever bar colour: | Black   |
| Lever material:   | plastic |
| Lever shape:      | long    |