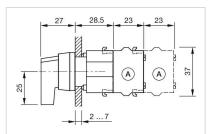

max. number of switching elements:

З

# Wiring diagrams:

Mounting cut-outs:

- A = Screw terminal

- B = Push-in terminal (PIT) C = Plug-in terminal 6.3 mm x 0.8 mm D = Double plug-in terminal 6.3 mm x 0.8
- mm

A = Screw terminal