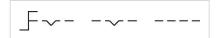

# Wiring diagrams:

Mounting cut-outs:

- A = Screw terminal

- B = Push-in terminal (PIT) C = Plug-in terminal 6.3 mm x 0.8 mm D = Double plug-in terminal 6.3 mm x 0.8
- mm

A = Screw terminal