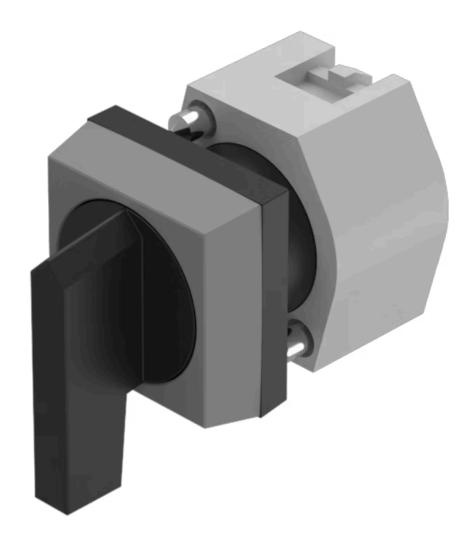

# 704.298.0 Actuator

| 30 mm x 30 mm                                                                             |
|-------------------------------------------------------------------------------------------|
| Square                                                                                    |
| Grey                                                                                      |
| Plastic                                                                                   |
|                                                                                           |
|                                                                                           |
| Raised                                                                                    |
| Panel mounting                                                                            |
|                                                                                           |
|                                                                                           |
| Black                                                                                     |
| Black                                                                                     |
| plastic                                                                                   |
| long                                                                                      |
|                                                                                           |
|                                                                                           |
| The switches comply with the "Standards for low-voltage switching devices" DIN EN 60947-1 |
|                                                                                           |
|                                                                                           |
|                                                                                           |

Switching action: Momentary - Rest - Maintained

Switching positions: 3 positions

Switching angle: 42° left / 42° right **Mechanical lifetime:** ≤2.5 Mil. cycles of operation

**Weight:** 0.034 kg

#### **OTHER**

Short Description: Actuator, 30 mm x 30 mm, non illuminative, Black, long, Square, Grey, Plastic,

Momentary - Rest - Maintained

Hints: Max. 3 switching elements can be clipped on

max. number of switching