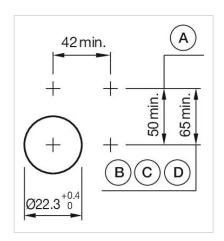

on: Momentary - Rest - Maintained

Switching positions: 3 positions

Switching angle: 42° left / 42° right **Mechanical lifetime:** ≤2.5 Mil. cycles of operation

**Weight:** 0.034 kg

#### **AMBIENT CONDITION**

**IP Protection:** IP65 front side

**Operating temperature:**  $-40 \, ^{\circ}\text{C} \, ... + 55 \, ^{\circ}\text{C}$ 

Storage temperature:  $-40 \, ^{\circ}\text{C} \dots + 85 \, ^{\circ}\text{C}$ 

### CERTIFICATE

**REACH:** REACH compliant

RoHS: RoHS compliant

#### **OTHER**

Short Description: Actuator, 30 mm x 30 mm, non illuminative, Black, long, Square, Grey, Plastic,

Momentary - Rest - Maintained

Hints: Max. 3 switching elements can be clipped on

max. number of switching

elements:

3

**Switching positions:** 



Wiring diagrams:

F--- ---

Mounting cut-outs:



A = Screw terminal

B = Push-in terminal (PIT)
C = Plug-in terminal 6.3 mm x 0.8 mm
D = Double plug-in terminal 6.3 mm x 0.8

### **Dimension drawings:**



A = Screw terminal