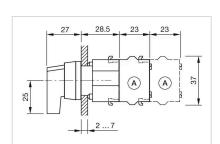

tion

**Weight:** 0.034 kg

#### **AMBIENT CONDITION**

**IP Protection:** IP65 front side

**Operating temperature:**  $-40 \, ^{\circ}\text{C} \, ... + 55 \, ^{\circ}\text{C}$ 

Storage temperature:  $-40 \, ^{\circ}\text{C} \dots + 85 \, ^{\circ}\text{C}$ 

### CERTIFICATE

**REACH:** REACH compliant

RoHS: RoHS compliant

#### **OTHER**

Short Description: Actuator, 30 mm x 30 mm, non illuminative, Black, long, Square, Grey, Plastic,

Momentary - Rest - Maintained

Hints: Max. 3 switching elements can be clipped on

max. number of switching

elements:

3

**Switching positions:** 



Wiring diagrams:

F--- ---

Mounting cut-outs:



A = Screw terminal

B = Push-in terminal (PIT)
C = Plug-in terminal 6.3 mm x 0.8 mm
D = Double plug-in terminal 6.3 mm x 0.8

### **Dimension drawings:**



A = Screw terminal