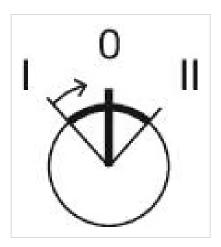

Switching action: Momentary - Rest - Maintained

Switching positions: 3 positions

Switching angle: 42° left / 42° right **Mechanical lifetime:** ≤2.5 Mil. cycles of operation

**Weight:** 0.034 kg

elements:

3

**Switching positions:** 

Wiring diagrams:

F--- ---

Mounting cut-outs:

A = Screw terminal

B = Push-in terminal (PIT)
C = Plug-in terminal 6.3 mm x 0.8 mm
D = Double plug-in terminal 6.3 mm x 0.8