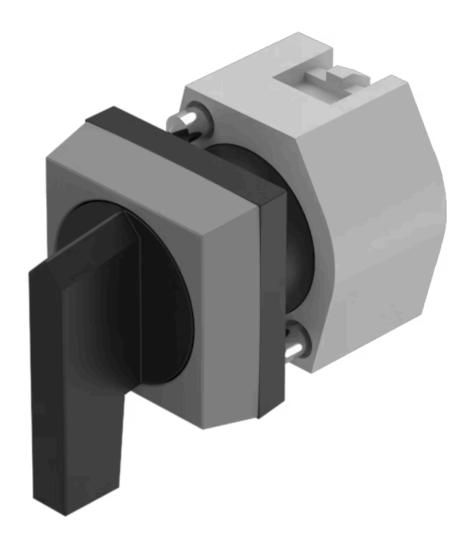

## 704.300.0 Actuator

| FRONT                      |                                                                                           |
|----------------------------|-------------------------------------------------------------------------------------------|
| Front dimension:           | 30 mm x 30 mm                                                                             |
| Front form:                | Square                                                                                    |
| Front bezel colour:        | Grey                                                                                      |
| Front bezel material:      | Plastic                                                                                   |
|                            |                                                                                           |
| MOUNTING                   |                                                                                           |
| Design:                    | Raised                                                                                    |
| Mounting type:             | Panel mounting                                                                            |
|                            |                                                                                           |
| OPERATING-/INDICATION PART |                                                                                           |
| Lever colour:              | Black                                                                                     |
| Lever bar colour:          | Black                                                                                     |
| Lever material:            | plastic                                                                                   |
| Lever shape:               | long                                                                                      |
|                            |                                                                                           |
| ELECTRICAL CHARACTERISTICS |                                                                                           |
| Standards:                 | The switches comply with the "Standards for low-voltage switching devices" DII EN 60947-1 |
| MECHANICAL CHARACTERISTICS |                                                                                           |

Switching action: Rest - Maintained

**Switching positions:** 2 positions

**Switching angle:**  $90^{\circ} \text{ right } / -45^{\circ} \dots +45^{\circ}$ 

| Mechanical lifetime:               | ≤2.5 Mil. cycles of operation                                                                    |
|------------------------------------|--------------------------------------------------------------------------------------------------|
| Weight:                            | 0.034 kg                                                                                         |
|                                    |                                                                                                  |
| AMBIENT CONDITION                  |                                                                                                  |
| IP Protection:                     | IP65 front side                                                                                  |
| Operating temperature:             | – 40 °C + 55 °C                                                                                  |
| Storage temperature:               | – 40 °C + 85 °C                                                                                  |
|                                    |                                                                                                  |
| CERTIFICATE                        |                                                                                                  |
| REACH:                             | REACH compliant                                                                                  |
| RoHS:                              | RoHS compliant                                                                                   |
|                                    |                                                                                                  |
| OTHER                              |                                                                                                  |
| Short Description:                 | Actuator, 30 mm x 30 mm, non illuminative, Black, long, Square, Grey, Plastic, Rest - Maintained |
| Hints:                             | Max. 3 switching elements can be clipped on                                                      |
| max. number of switching elements: | 3                                                                                                |
| Switching positions:               | (44) (4) (4) (4) (4) (4) (4) (4) (4) (4)                                                         |
|                                    | 0 1                                                                                              |
|                                    |                                                                                                  |
|                                    | XX                                                                                               |
|                                    |                                                                                                  |
|                                    |                                                                                                  |