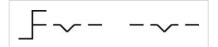

Switching action: Rest - Maintained

**Switching positions:** 2 positions

**Switching angle:**  $90^{\circ} \text{ right } / -45^{\circ} \dots +45^{\circ}$ 

| Mechanical lifetime:               | ≤2.5 Mil. cycles of operation                                                                    |
|------------------------------------|--------------------------------------------------------------------------------------------------|
| Weight:                            | 0.034 kg                                                                                         |
|                                    |                                                                                                  |
| AMBIENT CONDITION                  |                                                                                                  |
| IP Protection:                     | IP65 front side                                                                                  |
| Operating temperature:             | – 40 °C + 55 °C                                                                                  |
| Storage temperature:               | – 40 °C + 85 °C                                                                                  |
|                                    |                                                                                                  |
| CERTIFICATE                        |                                                                                                  |
| REACH:                             | REACH compliant                                                                                  |
| RoHS:                              | RoHS compliant                                                                                   |
|                                    |                                                                                                  |
| OTHER                              |                                                                                                  |
| Short Description:                 | Actuator, 30 mm x 30 mm, non illuminative, Black, long, Square, Grey, Plastic, Rest - Maintained |
| Hints:                             | Max. 3 switching elements can be clipped on                                                      |
| max. number of switching elements: | 3                                                                                                |
| Switching positions:               | (44) (4) (4) (4) (4) (4) (4) (4) (4) (4)                                                         |
|                                    | 0 1                                                                                              |
|                                    |                                                                                                  |
|                                    | XX                                                                                               |
|                                    |                                                                                                  |
|                                    |                                                                                                  |