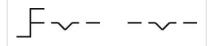

# Wiring diagrams:

Mounting cut-outs:

- A = Screw terminal

- B = Push-in terminal (PIT) C = Plug-in terminal 6.3 mm x 0.8 mm D = Double plug-in terminal 6.3v x 0.8mm