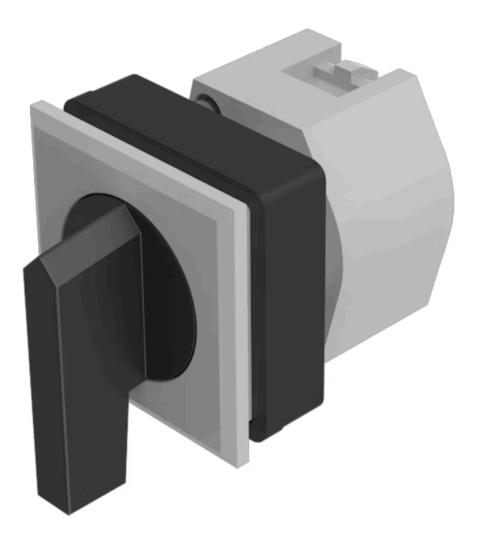

# 704.300.008 Actuator

### FRONT

| Front dimension:      | 35 mm x 35 mm |
|-----------------------|---------------|
| Front form:           | Square        |
| Front bezel colour:   | Silver        |
| Front bezel material: | Plastic       |

#### MOUNTING

| Design:           | Flush          |
|-------------------|----------------|
| Mounting cut-out: | 30 mm x 30 mm  |
| Mounting type:    | Panel mounting |

#### **OPERATING-/INDICATION PART**

| Lever colour:     | Black   |
|-------------------|---------|
| Lever bar colour: | Black   |
| Lever material:   | plastic |
| Lever shape:      | long    |