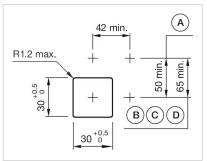

# Wiring diagrams:

Mounting cut-outs:

- A = Screw terminal

- B = Push-in terminal (PIT) C = Plug-in terminal 6.3 mm x 0.8 mm D = Double plug-in terminal 6.3v x 0.8mm