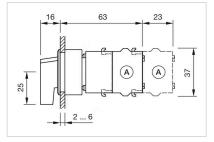

temperature:   | – 40 °C + 85 °C |

#### CERTIFICATE

| REACH: | REACH compliant |
|--------|-----------------|
| RoHS:  | RoHS compliant  |

## OTHER

| Short Description: | Actuator, 30 mm x 30 mm, 35 mm x 35 mm, non illuminative, Black, long, Square, |
|--------------------|--------------------------------------------------------------------------------|
|                    | Silver, Plastic, Rest - Maintained                                             |

Hints:

max. number of switching elements:

Switching positions:

Max. 3 switching elements can be clipped on

З





# Wiring diagrams:

Mounting cut-outs:



- A = Screw terminal

- B = Push-in terminal (PIT) C = Plug-in terminal 6.3 mm x 0.8 mm D = Double plug-in terminal 6.3v x 0.8mm

## Dimension drawings:

A = Screw terminal