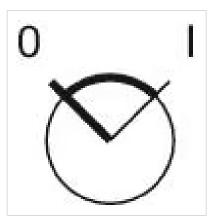

# MECHANICAL CHARATERISTIC

Switching action: Switching positions: Rest - Maintained

2 positions

| Switching angle:     | 90° right / -45° +45°         |
|----------------------|-------------------------------|
| Mechanical lifetime: | ≤2.5 Mil. cycles of operation |
| Weight:              | 0.056 kg                      |

Hints:

max. number of switching elements:

Switching positions:

Max. 3 switching elements can be clipped on

З