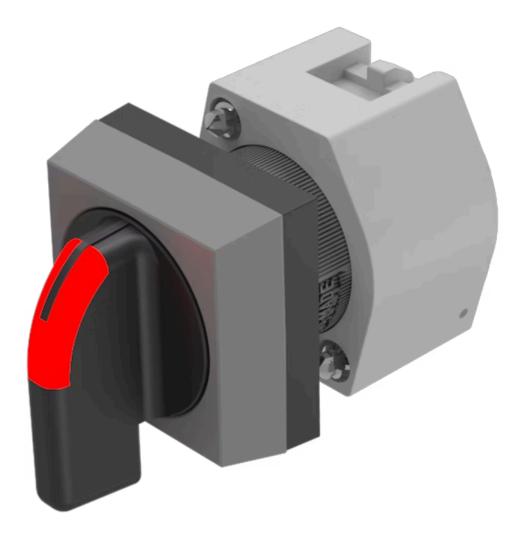

# 704.300.0I Actuator

| FRONT                      |                                                                                           |
|----------------------------|-------------------------------------------------------------------------------------------|
| Front dimension:           | 30 mm x 30 mm                                                                             |
| Front form:                | Square                                                                                    |
| Front bezel colour:        | Grey                                                                                      |
| Front bezel material:      | Plastic                                                                                   |
|                            |                                                                                           |
| MOUNTING                   |                                                                                           |
| Design:                    | Raised                                                                                    |
| Mounting type:             | Panel mounting                                                                            |
|                            |                                                                                           |
| OPERATING-/INDICATION PART |                                                                                           |
| Lever colour:              | Black                                                                                     |
| Lever bar colour:          | Red                                                                                       |
| Lever material:            | plastic                                                                                   |
| Lever shape:               | long                                                                                      |
|                            |                                                                                           |
| ELECTRICAL CHARACTERISTICS |                                                                                           |
| Standards:                 | The switches comply with the "Standards for low-voltage switching devices" DIN EN 60947-1 |
|                            | 2 333                                                                                     |
| MECHANICAL CHARACTERISTICS |                                                                                           |
|                            |                                                                                           |

Switching action: Rest - Maintained

**Switching positions:** 2 positions

**Switching angle:** 90° right

**Mechanical lifetime:** ≤2.5 Mil. cycles of operation

Weight: 0.034 kg

#### **OTHER**

Short Description: Actuator, 30 mm x 30 mm, optional illuminative, Black, long, Square, Grey, Plastic,

Rest - Maintained

Hints: Max. 3 switching elements can be clipped on

max. number of switching