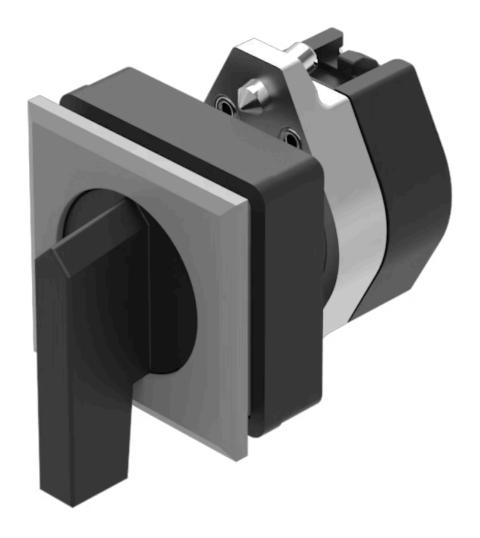

## 704.300.108KN Actuator

Front dimension:

Ø 35 mm

Front form:

Round

Front bezel colour:

Silver

Front bezel material:

## **OPERATING-/INDICATION PART**

Lever colour:BlackLever bar colour:BlackLever material:plasticLever shape:long

### **OTHER**

**Short Description:** 

Actuator, 30 mm x 30 mm, Ø 35 mm, non illuminative, Black, long, Round, Silver, Plastic

max. number of switching elements:

1

Mounting cut-outs: