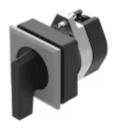

## 704.300.108KN Actuator

Front dimension:

Ø 35 mm

Front form:

Round

Front bezel colour:

Silver

Front bezel material:

## **OPERATING-/INDICATION PART**

Lever colour:BlackLever bar colour:BlackLever material:plasticLever shape:long

### **OTHER**

**Short Description:** 

Actuator, 30 mm x 30 mm, Ø 35 mm, non illuminative, Black, long, Round, Silver, Plastic

max. number of switching elements:

1

Mounting cut-outs: