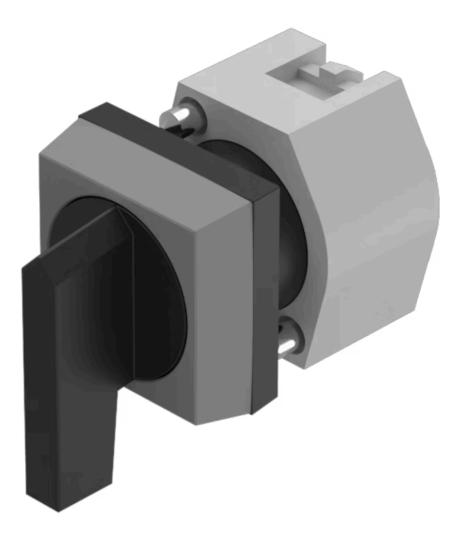

# 704.302.0 Actuator

### FRONT

| Front dimension:      | 30 mm x 30 mm |
|-----------------------|---------------|
| Front form:           | Square        |
| Front bezel colour:   | Grey          |
| Front bezel material: | Plastic       |

#### MOUNTING

| Design:        | Raised         |
|----------------|----------------|
| Mounting type: | Panel mounting |

## **OPERATING-/INDICATION PART**

| Lever colour:     | Black   |
|-------------------|---------|
| Lever bar colour: | Black   |
| Lever material:   | plastic |
| Lever shape:      | long    |