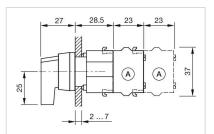

3

\_F~- ----

Wiring diagrams:

Mounting cut-outs:

- A = Screw terminal

- B = Push-in terminal (PIT) C = Plug-in terminal 6.3 mm x 0.8 mm D = Double plug-in terminal 6.3 mm x 0.8
- mm

A = Screw terminal