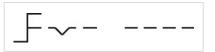

# Wiring diagrams:

# A = Screw terminal

B = Push-in terminal (PIT) C = Plug-in terminal 6.3 mm x 0.8 mm D = Double plug-in terminal 6.3v x 0.8

mm