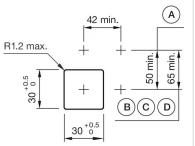

# Mounting cut-outs:

#### MOUNTING

| Design:           | Flush          |
|-------------------|----------------|
| Mounting cut-out: | 30 mm x 30 mm  |
| Mounting type:    | Panel mounting |