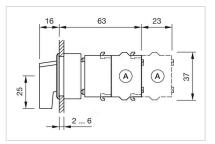

# Dimension drawings:

# A = Screw terminal

# A = Screw terminal

B = Push-in terminal (PIT) C = Plug-in terminal 6.3 mm x 0.8 mm D = Double plug-in terminal 6.3v x 0.8

mm