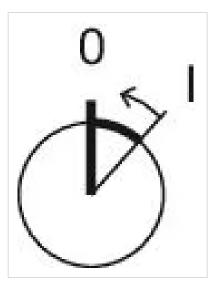

# **MECHANICAL CHARACTERISTICS**

Switching action:

Switching positions:

2 positions

Rest - Momentary

| Switching angle:     | 42° right                     |
|----------------------|-------------------------------|
| Mechanical lifetime: | ≤2.5 Mil. cycles of operation |
| Weight:              | 0.056 kg                      |

# OTHER

Short Description:Actuator, 30 mm x 30 mm, 35 mm x 35 mm, non illuminative, Black, long, Square,<br/>Black, Plastic, Rest - Momentary

Hints:

max. number of switching elements:

Switching positions: