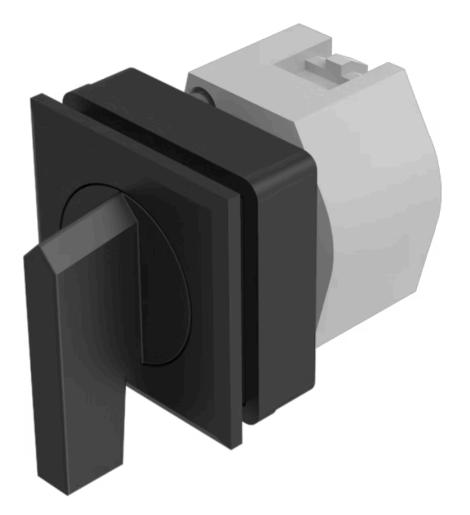

# 704.302.000 Actuator

# FRONT

| Front dimension:      | 35 mm x 35 mm |
|-----------------------|---------------|
| Front form:           | Square        |
| Front bezel colour:   | Black         |
| Front bezel material: | Plastic       |

#### MOUNTING

| Design:           | Flush          |
|-------------------|----------------|
| Mounting cut-out: | 30 mm x 30 mm  |
| Mounting type:    | Panel mounting |

#### **OPERATING-/INDICATION PART**

| Lever colour:     | Black   |
|-------------------|---------|
| Lever bar colour: | Black   |
| Lever material:   | plastic |
| Lever shape:      | long    |