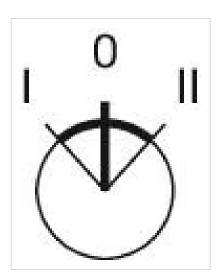

# **MECHANICAL CHARACTERISTICS**

Switching action: Maintained - Rest - Maintained

**Switching positions:** 3 positions

Switching angle: 42° left / 42° right

**Mechanical lifetime:** ≤2.5 Mil. cycles of operation

max. number of switching

elements:

3

**Switching positions:** 

Wiring diagrams:

F~- -~-

Mounting cut-outs:

A = Screw terminal