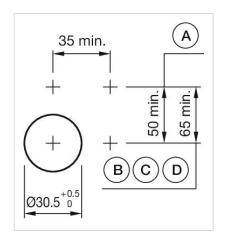

# 704.403.010 Actuator

Round

Front form:

Front dimension: Ø 35 mm

Front bezel colour: Black

Front bezel material: Aluminium

#### **MOUNTING**

Design: Flush

Mounting cut-out: Ø 30.5 mm

Mounting type: Panel mounting

max. number of switching

elements:

3

**Switching positions:** 

Wiring diagrams:

F~- -~-

Mounting cut-outs:

A = Screw terminal