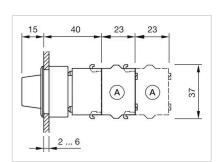

6 kg

#### **AMBIENT CONDITION**

**IP Protection:** IP65 front side

**Operating temperature:**  $-40 \, ^{\circ}\text{C} \, ... + 55 \, ^{\circ}\text{C}$ 

Storage temperature:  $-40 \, ^{\circ}\text{C} \dots + 85 \, ^{\circ}\text{C}$ 

# **CERTIFICATE**

**REACH:** REACH compliant

RoHS: RoHS compliant

#### **OTHER**

Short Description: Actuator, Ø 30.5 mm, Ø 35 mm, non illuminative, Black, short, Round, Black,

Aluminium, anodised, Maintained - Rest - Maintained

**Hints:** Max. 3 switching elements can be clipped on

max. number of switching

elements:

3

**Switching positions:** 



Wiring diagrams:

F~- -~-

Mounting cut-outs:



A = Screw terminal

B = Push-in terminal (PIT)
C = Plug-in terminal 6.3 mm x 0.8 mm
D = Double plug-in terminal 6.3 mm x 0.8

# **Dimension drawings:**



A = Screw terminal