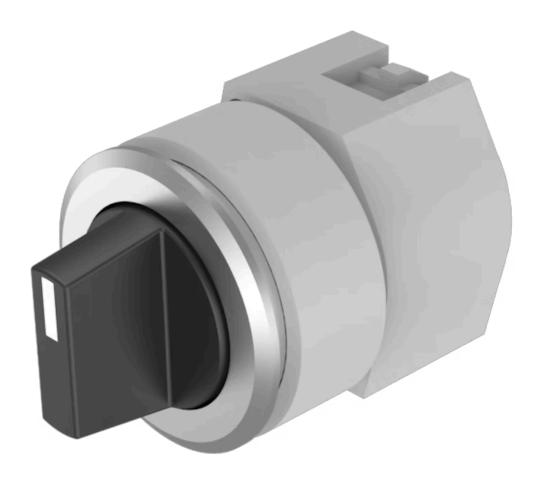

# 704.403.010 Actuator

Round

Front form:

Front dimension: Ø 35 mm

Front bezel colour: Black

Front bezel material: Aluminium

#### **OPERATING-/INDICATION PART**

Lever colour: Black

Lever bar colour: White

Lever material: plastic

Lever shape: short

# **MECHANICAL CHARACTERISTICS**

Switching action: Maintained - Rest - Maintained

**Switching positions:** 3 positions

Switching angle: 42° left / 42° right

**Mechanical lifetime:** ≤2.5 Mil. cycles of operation