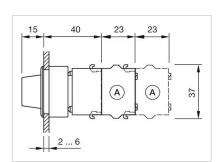

kg

#### **AMBIENT CONDITION**

**IP Protection:** IP65 front side

**Operating temperature:**  $-40 \, ^{\circ}\text{C} \, ... + 55 \, ^{\circ}\text{C}$ 

Storage temperature:  $-40 \, ^{\circ}\text{C} \dots + 85 \, ^{\circ}\text{C}$ 

# **CERTIFICATE**

**REACH:** REACH compliant

RoHS: RoHS compliant

#### **OTHER**

Short Description: Actuator, Ø 30.5 mm, Ø 35 mm, non illuminative, Black, short, Round, Nature,

Aluminium, anodised, Maintained - Rest - Maintained

**Hints:** Max. 3 switching elements can be clipped on

max. number of switching

elements:

3

**Switching positions:** 



Wiring diagrams:

F~- -~-

Mounting cut-outs:



A = Screw terminal

B = Push-in terminal (PIT)
C = Plug-in terminal 6.3 mm x 0.8 mm
D = Double plug-in terminal 6.3 mm x 0.8

# **Dimension drawings:**



A = Screw terminal