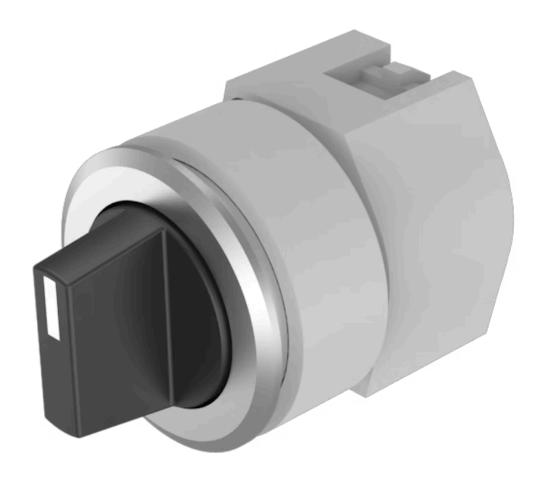

# 704.403.018 Actuator

Round

| Е | D | 0 | N  | ٦ |
|---|---|---|----|---|
| г | п | v | 14 |   |

Front dimension: Ø 35 mm

Front bezel colour: Nature

Front bezel material: Aluminium

#### **OPERATING-/INDICATION PART**

Lever colour: Black

Lever bar colour: White

Lever material: plastic

Lever shape: short

# **MECHANICAL CHARACTERISTICS**

**Switching action:** Maintained - Rest - Maintained

**Switching positions:** 3 positions

Switching angle: 42° left / 42° right

**Mechanical lifetime:** ≤2.5 Mil. cycles of operation