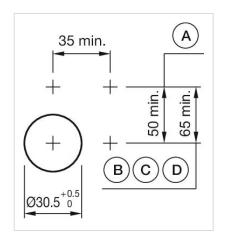

#### **MOUNTING**

Front form:

Design: Flush

Mounting cut-out: Ø 30.5 mm

Mounting type: Panel mounting

max. number of switching

elements:

3

**Switching positions:** 

Wiring diagrams:

F~- -~-

Mounting cut-outs:

A = Screw terminal

B = Push-in terminal (PIT)
C = Plug-in terminal 6.3 mm x 0.8 mm
D = Double plug-in terminal 6.3 mm x 0.8

# **Dimension drawings:**

A = Screw terminal