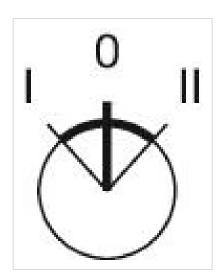

# **MECHANICAL CHARACTERISTICS**

**Switching action:** Maintained - Rest - Maintained

**Switching positions:** 3 positions

Switching angle: 42° left / 42° right

**Mechanical lifetime:** ≤2.5 Mil. cycles of operation

max. number of switching

elements:

3

**Switching positions:** 

Wiring diagrams:

F~- -~-

Mounting cut-outs:

A = Screw terminal