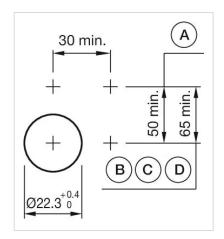

Hints: Max. 3 switching elements can be clipped on

max. number of switching

elements:

3

**Switching positions:** 

Wiring diagrams:

F--- ----

Mounting cut-outs:

A = Screw terminal

B = Push-in terminal (PIT)
C = Plug-in terminal 6.3 mm x 0.8 mm
D = Double plug-in terminal 6.3 mm x 0.8