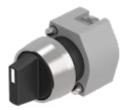

## Your product:

Switching action:

Switching angle:

Switching positions:

Momentary - Rest - Momentary

3 positions

42° left / 42° right

| Mechanical lifetime: | ≤2.5 Mil. cycles of operation |
|----------------------|-------------------------------|
|                      |                               |

Hints: Max. 3 switching elements can be clipped on

max. number of switching

elements:

3

**Switching positions:** 

Wiring diagrams:

F--- ----

Mounting cut-outs: