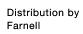

## Actuator

704.405.0

## 704.405.0 Actuator

| FRONT                      |                                                                                           |
|----------------------------|-------------------------------------------------------------------------------------------|
| Front dimension:           | Ø 29 mm                                                                                   |
| Front form:                | Round                                                                                     |
| Front bezel colour:        | Nature                                                                                    |
| Front bezel material:      | Aluminium                                                                                 |
|                            |                                                                                           |
| MOUNTING                   |                                                                                           |
| Design:                    | Raised                                                                                    |
| Mounting type:             | Panel mounting                                                                            |
|                            |                                                                                           |
| OPERATING-/INDICATION PART |                                                                                           |
| Lever colour:              | Black                                                                                     |
| Lever bar colour:          | White                                                                                     |
| Lever material:            | plastic                                                                                   |
| Lever shape:               | short                                                                                     |
|                            |                                                                                           |
| ELECTRICAL CHARACTERISTICS |                                                                                           |
| Standards:                 | The switches comply with the "Standards for low-voltage switching devices" DIN EN 60947-1 |
|                            |                                                                                           |
| MECHANICAL CHARACTERISTICS |                                                                                           |

Momentary - Rest - Momentary

3 positions

42° left / 42° right

| Mechanical lifetime: | ≤2.5 Mil. cycles of operation |
|----------------------|-------------------------------|
|                      |                               |

CERTIFICATE

**REACH:** REACH compliant

RoHS: RoHS compliant

**OTHER** 

Short Description: Actuator, Ø 29 mm, non illuminative, Black, short, Round, Nature, Aluminium,

anodised, Momentary - Rest - Momentary