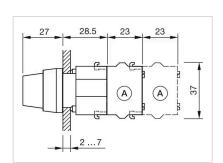

## Dimension drawings:

A = Screw terminal

A = Screw terminal

B = Push-in terminal (PIT)
C = Plug-in terminal 6.3 mm x 0.8 mm
D = Double plug-in terminal 6.3 mm x 0.8