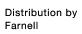

## 704.405.018l Actuator

Front dimension:Ø 35 mmFront form:RoundFront bezel colour:Nature

Front bezel material: Aluminium

#### **MOUNTING**

Design: Flush

Mounting cut-out: Ø 30.5 mm

Mounting type: Panel mounting

#### **OPERATING-/INDICATION PART**

Lever colour: Black

Lever bar colour: Red

Lever material: plastic

Lever shape: short