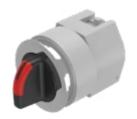

## **MECHANICAL CHARACTERISTICS**

**Switching action:** Momentary - Rest - Momentary

**Switching positions:** 3 positions

Switching angle: 42° left / 42° right

**Mechanical lifetime:** ≤2.5 Mil. cycles of operation

max. number of switching

elements:

3

**Switching positions:** 

Wiring diagrams: