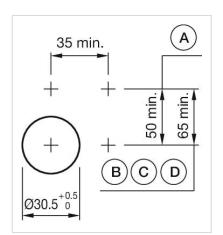

#### **MOUNTING**

Design: Flush

Mounting cut-out: Ø 30.5 mm

Mounting type: Panel mounting

## Mounting cut-outs:

A = Screw terminal

B = Push-in terminal (PIT)
C = Plug-in terminal 6.3 mm x 0.8 mm
D = Double plug-in terminal 6.3 mm x 0.8