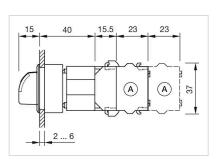

0.056 kg

#### **AMBIENT CONDITION**

**IP Protection:** IP65 front side

**Operating temperature:**  $-40 \, ^{\circ}\text{C} \, ... \, + 55 \, ^{\circ}\text{C}$ 

Storage temperature:  $-40 \,^{\circ}\text{C} \dots + 85 \,^{\circ}\text{C}$ 

## **CERTIFICATE**

**REACH:** REACH compliant

RoHS: RoHS compliant

#### **OTHER**

Short Description: Actuator, Ø 30.5 mm, Ø 35 mm, optional illuminative, Black, short, Round, Nature,

Aluminium, anodised, Momentary - Rest - Momentary

Hints: Max. 3 switching elements can be clipped on

max. number of switching

elements:

3

**Switching positions:** 



Wiring diagrams:



## Mounting cut-outs:



A = Screw terminal

B = Push-in terminal (PIT)
C = Plug-in terminal 6.3 mm x 0.8 mm
D = Double plug-in terminal 6.3 mm x 0.8

## Dimension drawings:



X = Screw terminal