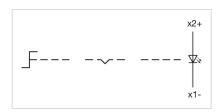

max. number of switching

elements:

3

**Switching positions:** 

Wiring diagrams: