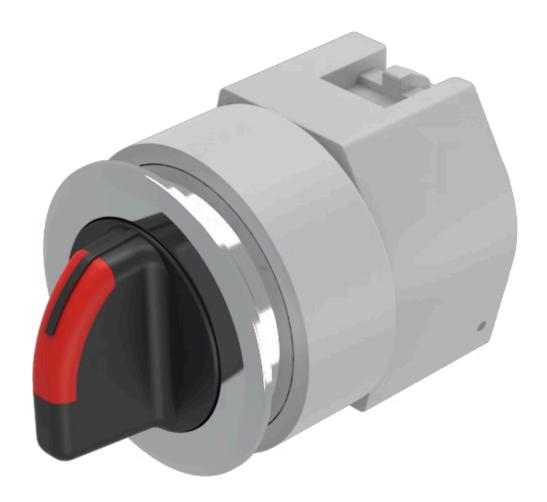

## 704.405.018l Actuator

Front dimension:Ø 35 mmFront form:RoundFront bezel colour:Nature

Front bezel material: Aluminium

#### **MOUNTING**

Design: Flush

Mounting cut-out: Ø 30.5 mm

Mounting type: Panel mounting

#### **OPERATING-/INDICATION PART**

Lever colour: Black

Lever bar colour: Red

Lever material: plastic

Lever shape: short