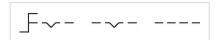

Switching positions:

#### **MECHANICAL CHARACTERISTICS**

| Switching action:    | Maintained - Rest - Momentary |
|----------------------|-------------------------------|
| Switching positions: | 3 positions                   |
| Switching angle:     | 42° left / 42° right          |