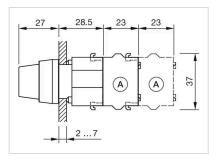

, Black, short, Round, Nature, Aluminium, anodised, Maintained - Rest - Momentary |
|---------------------------------------|----------------------------------------------------------------------------------------------------------------------|
| Hints:                                | Max. 3 switching elements can be clipped on                                                                          |
| max. number of switching<br>elements: | 3                                                                                                                    |

Switching positions:



#### Wiring diagrams:

Mounting cut-outs:



- A = Screw terminal

- B = Push-in terminal (PIT) C = Plug-in terminal 6.3 mm x 0.8 mm D = Double plug-in terminal 6.3 mm x 0.8
- mm



#### Dimension drawings:



A = Screw terminal