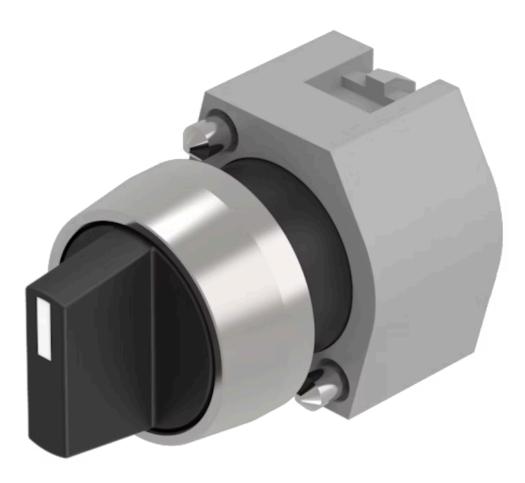

# 704.407.0 Actuator

#### FRONT

| Front dimension:      | Ø 29 mm   |
|-----------------------|-----------|
| Front form:           | Round     |
| Front bezel colour:   | Nature    |
| Front bezel material: | Aluminium |

#### MOUNTING

| Design:        | Raised         |
|----------------|----------------|
| Mounting type: | Panel mounting |

#### **OPERATING-/INDICATION PART**

| Lever colour:     | Black   |
|-------------------|---------|
| Lever bar colour: | White   |
| Lever material:   | plastic |
| Lever shape:      | short   |

#### **MECHANICAL CHARACTERISTICS**

| Switching action:    | Maintained - Rest - Momentary |
|----------------------|-------------------------------|
| Switching positions: | 3 positions                   |
| Switching angle:     | 42° left / 42° right          |