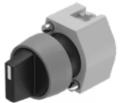

## Your product:

Switching action:

Switching angle:

Switching positions:

Momentary - Rest - Maintained

3 positions

42° left / 42° right

**Mechanical lifetime:** ≤2.5 Mil. cycles of operation

**Weight:** 0.034 kg

elements:

3

**Switching positions:** 

Wiring diagrams:

F--- ---

Mounting cut-outs:

A = Screw terminal

B = Push-in terminal (PIT)
C = Plug-in terminal 6.3 mm x 0.8 mm
D = Double plug-in terminal 6.3 mm x 0.8