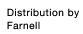

# Actuator

704.408.0

# 704.408.0 Actuator

| FRONT                      |                                                                                           |
|----------------------------|-------------------------------------------------------------------------------------------|
| Front dimension:           | Ø 29 mm                                                                                   |
| Front form:                | Round                                                                                     |
| Front bezel colour:        | Grey                                                                                      |
| Front bezel material:      | Plastic                                                                                   |
|                            |                                                                                           |
| MOUNTING                   |                                                                                           |
| Design:                    | Raised                                                                                    |
| Mounting type:             | Panel mounting                                                                            |
|                            |                                                                                           |
| OPERATING-/INDICATION PART |                                                                                           |
| Lever colour:              | Black                                                                                     |
| Lever bar colour:          | White                                                                                     |
| Lever material:            | plastic                                                                                   |
| Lever shape:               | short                                                                                     |
|                            |                                                                                           |
| ELECTRICAL CHARACTERISTICS |                                                                                           |
| Standards:                 | The switches comply with the "Standards for low-voltage switching devices" DIN EN 60947-1 |
|                            |                                                                                           |
| MECHANICAL CHARACTERISTICS |                                                                                           |
|                            |                                                                                           |

Momentary - Rest - Maintained

3 positions

42° left / 42° right

**Mechanical lifetime:** ≤2.5 Mil. cycles of operation

**Weight:** 0.034 kg

#### **OTHER**

Short Description: Actuator, ∅ 29 mm, non illuminative, Black, short, Round, Grey, Plastic,

Momentary - Rest - Maintained

Hints: Max. 3 switching elements can be clipped on

max. number of switching