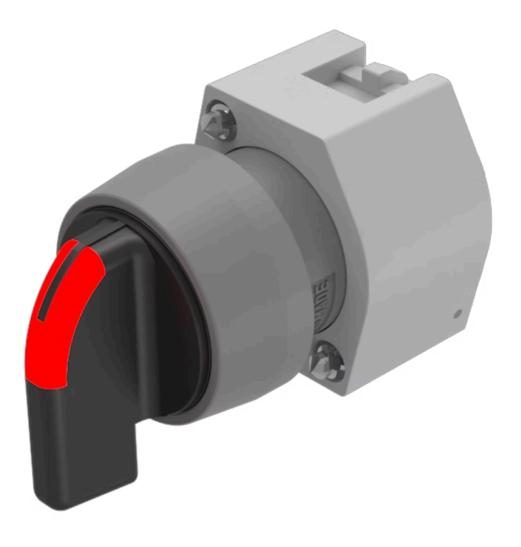

# 704.409.0I Actuator

#### **OPERATING-/INDICATION PART**

| Lever colour:     | Black   |
|-------------------|---------|
| Lever bar colour: | Red     |
| Lever material:   | plastic |
| Lever shape:      | short   |