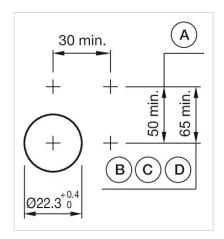

Wiring diagrams:

Mounting cut-outs:

A = Screw terminal

B = Push-in terminal (PIT)
C = Plug-in terminal 6.3 mm x 0.8 mm
D = Double plug-in terminal 6.3 mm x 0.8