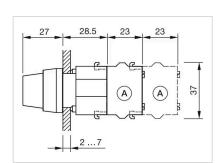

ax. number of switching elements: | Max. 3 switching elements can be clipped on                                                |
| Short Description:  Hints:  max. number of switching elements: | Max. 3 switching elements can be clipped on                                                |
| Short Description:  Hints:  max. number of switching elements: | Max. 3 switching elements can be clipped on                                                |
| Short Description:  Hints:  max. number of switching elements: | Max. 3 switching elements can be clipped on                                                |

Wiring diagrams:

Mounting cut-outs:



A = Screw terminal

B = Push-in terminal (PIT)
C = Plug-in terminal 6.3 mm x 0.8 mm
D = Double plug-in terminal 6.3 mm x 0.8

## Dimension drawings:



A = Screw terminal