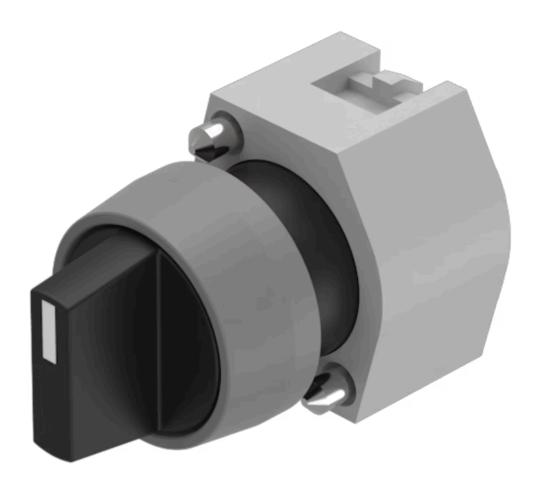

## Actuator

704.410.0

## 704.410.0 Actuator

| FRONT                      |                                                                                           |
|----------------------------|-------------------------------------------------------------------------------------------|
| Front dimension:           | Ø 29 mm                                                                                   |
| Front form:                | Round                                                                                     |
| Front bezel colour:        | Grey                                                                                      |
| Front bezel material:      | Plastic                                                                                   |
|                            |                                                                                           |
| MOUNTING                   |                                                                                           |
| Design:                    | Raised                                                                                    |
| Mounting type:             | Panel mounting                                                                            |
|                            |                                                                                           |
| OPERATING-/INDICATION PART |                                                                                           |
| Lever colour:              | Black                                                                                     |
| Lever bar colour:          | White                                                                                     |
| Lever material:            | plastic                                                                                   |
| Lever shape:               | short                                                                                     |
|                            |                                                                                           |
| ELECTRICAL CHARACTERISTICS |                                                                                           |
| Standards:                 | The switches comply with the "Standards for low-voltage switching devices" DIN EN 60947-1 |
|                            |                                                                                           |
| MECHANICAL CHARACTERISTICS |                                                                                           |
|                            |                                                                                           |

Switching action: Rest - Maintained

**Switching positions:** 2 positions

**Switching angle:**  $90^{\circ} \text{ right } / -45^{\circ} \dots +45^{\circ}$ 

| Mechanical lifetime:                                           | ≤2.5 Mil. cycles of operation                                                              |
|----------------------------------------------------------------|--------------------------------------------------------------------------------------------|
| Weight:                                                        | 0.034 kg                                                                                   |
|                                                                |                                                                                            |
| AMBIENT CONDITION                                              |                                                                                            |
| IP Protection:                                                 | IP65 front side                                                                            |
| Operating temperature:                                         | – 40 °C + 55 °C                                                                            |
| Storage temperature:                                           | – 40 °C + 85 °C                                                                            |
|                                                                |                                                                                            |
| CERTIFICATE                                                    |                                                                                            |
| REACH:                                                         | REACH compliant                                                                            |
| RoHS:                                                          | RoHS compliant                                                                             |
|                                                                |                                                                                            |
|                                                                |                                                                                            |
| OTHER                                                          |                                                                                            |
| OTHER Short Description:                                       | Actuator, Ø 29 mm, non illuminative, Black, short, Round, Grey, Plastic, Rest - Maintained |
|                                                                |                                                                                            |
| Short Description:                                             | Maintained                                                                                 |
| Short Description:  Hints:  max. number of switching           | Max. 3 switching elements can be clipped on                                                |
| Short Description:  Hints:  max. number of switching elements: | Max. 3 switching elements can be clipped on                                                |
| Short Description:  Hints:  max. number of switching elements: | Max. 3 switching elements can be clipped on                                                |
| Short Description:  Hints:  max. number of switching elements: | Max. 3 switching elements can be clipped on                                                |
| Short Description:  Hints:  max. number of switching elements: | Max. 3 switching elements can be clipped on                                                |