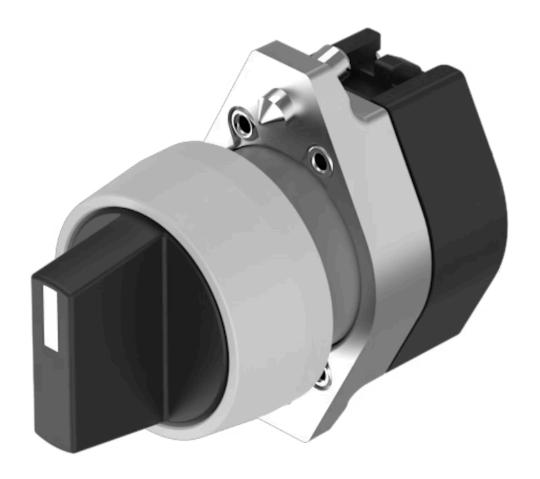

## Actuator

704.410.0.12

Switching action:

Switching angle:

Switching positions:

# 704.410.0.12 Actuator

| FRONT                      |                                                                                           |
|----------------------------|-------------------------------------------------------------------------------------------|
| Front dimension:           | Ø 29 mm                                                                                   |
| Front form:                | Round                                                                                     |
| Front bezel colour:        | Grey                                                                                      |
| Front bezel material:      | Plastic                                                                                   |
|                            |                                                                                           |
| MOUNTING                   |                                                                                           |
| Design:                    | Raised                                                                                    |
| Mounting type:             | Panel mounting                                                                            |
|                            |                                                                                           |
| OPERATING-/INDICATION PART |                                                                                           |
| Lever colour:              | Black                                                                                     |
| Lever bar colour:          | White                                                                                     |
| Lever material:            | plastic                                                                                   |
| Lever shape:               | short                                                                                     |
|                            |                                                                                           |
| ELECTRICAL CHARACTERISTICS |                                                                                           |
| Standards:                 | The switches comply with the "Standards for low-voltage switching devices" DIN EN 60947-1 |
|                            |                                                                                           |
| MECHANICAL CHARACTERISTICS |                                                                                           |
|                            |                                                                                           |

Rest - Maintained

2 positions

90° right

**Mechanical lifetime:** ≤2.5 Mil. cycles of operation

Weight: 0.034 kg