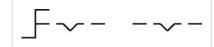

3

**Switching positions:** 

Wiring diagrams:

Mounting cut-outs:

A = Screw terminal

B = Push-in terminal (PIT)
C = Plug-in terminal 6.3 mm x 0.8 mm
D = Double plug-in terminal 6.3 mm x 0.8

### Dimension drawings:

A = Screw terminal