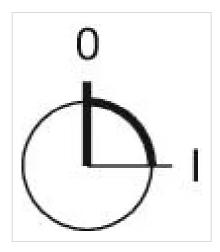

2 positions

90° right

**Mechanical lifetime:** ≤2.5 Mil. cycles of operation

Weight: 0.034 kg

elements:

3

**Switching positions:** 

Wiring diagrams: