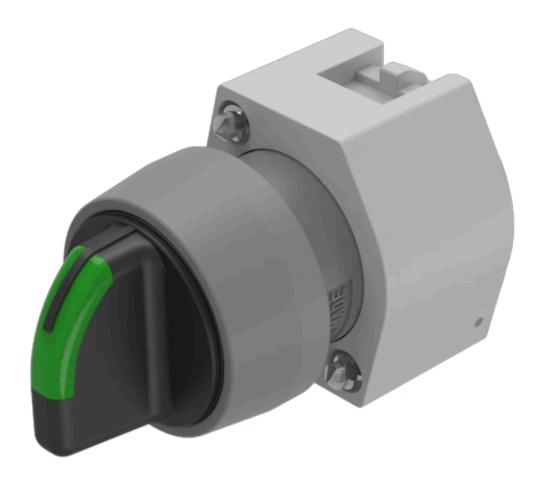

# Actuator

704.410.01

# 704.410.0I Actuator

| 6                          | Loading                                                                                   |
|----------------------------|-------------------------------------------------------------------------------------------|
|                            |                                                                                           |
| FRONT                      |                                                                                           |
| Front dimension:           | Ø 29 mm                                                                                   |
| Front form:                | Round                                                                                     |
| Front bezel colour:        | Grey                                                                                      |
| Front bezel material:      | Plastic                                                                                   |
|                            |                                                                                           |
| MOUNTING                   |                                                                                           |
| Design:                    | Raised                                                                                    |
| Mounting type:             | Panel mounting                                                                            |
|                            |                                                                                           |
| OPERATING-/INDICATION PART |                                                                                           |
| Lever colour:              | Black                                                                                     |
| Lever bar colour:          | Green                                                                                     |
| Lever material:            | plastic                                                                                   |
| Lever shape:               | short                                                                                     |
|                            |                                                                                           |
| ELECTRICAL CHARACTERISTICS |                                                                                           |
| Standards:                 | The switches comply with the "Standards for low-voltage switching devices" DIN EN 60947-1 |
|                            |                                                                                           |
| MECHANICAL CHARACTERISTICS |                                                                                           |
| Switching action:          | Rest - Maintained                                                                         |

2 positions

90° right

**Mechanical lifetime:** ≤2.5 Mil. cycles of operation

Weight: 0.034 kg