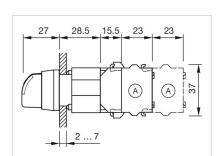

|

2 positions

90° right

**Mechanical lifetime:** ≤2.5 Mil. cycles of operation

Weight: 0.034 kg

#### **AMBIENT CONDITION**

**IP Protection:** IP65 front side

Storage temperature:  $-40 \, ^{\circ}\text{C} \dots + 85 \, ^{\circ}\text{C}$ 

#### **CERTIFICATE**

**REACH:** REACH compliant

RoHS: RoHS compliant

#### **OTHER**

Short Description: Actuator, Ø 29 mm, optional illuminative, Black, short, Round, Grey, Plastic, Rest -

Maintained

Hints: Max. 3 switching elements can be clipped on

max. number of switching

elements:

3

**Switching positions:** 



Wiring diagrams:

### Mounting cut-outs:



A = Screw terminal

B = Push-in terminal (PIT)
C = Plug-in terminal 6.3 mm x 0.8 mm
D = Double plug-in terminal 6.3 mm x 0.8

### Dimension drawings:



A = Screw terminal