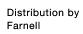

## 704.411.0 Actuator

| FRONT                      |                                                                                           |
|----------------------------|-------------------------------------------------------------------------------------------|
| Front dimension:           | Ø 29 mm                                                                                   |
| Front form:                | Round                                                                                     |
| Front bezel colour:        | Nature                                                                                    |
| Front bezel material:      | Aluminium                                                                                 |
|                            |                                                                                           |
| MOUNTING                   |                                                                                           |
| Design:                    | Raised                                                                                    |
| Mounting type:             | Panel mounting                                                                            |
|                            |                                                                                           |
| OPERATING-/INDICATION PART |                                                                                           |
| Lever colour:              | Black                                                                                     |
| Lever bar colour:          | White                                                                                     |
| Lever material:            | plastic                                                                                   |
| Lever shape:               | short                                                                                     |
|                            |                                                                                           |
| ELECTRICAL CHARACTERISTICS |                                                                                           |
| Standards:                 | The switches comply with the "Standards for low-voltage switching devices" DIN EN 60947-1 |
|                            |                                                                                           |
| MECHANICAL CHARACTERISTICS |                                                                                           |
|                            |                                                                                           |

Rest - Maintained

90° right / -45° ... +45°

2 positions

| Mechanical lifetime:               | ≤2.5 Mil. cycles of operation                                                                                        |
|------------------------------------|----------------------------------------------------------------------------------------------------------------------|
| Weight:                            | 0.034 kg                                                                                                             |
|                                    |                                                                                                                      |
| AMBIENT CONDITION                  |                                                                                                                      |
| IP Protection:                     | IP65 front side                                                                                                      |
| Operating temperature:             | – 40 °C + 55 °C                                                                                                      |
| Storage temperature:               | – 40 °C + 85 °C                                                                                                      |
|                                    |                                                                                                                      |
| CERTIFICATE                        |                                                                                                                      |
| REACH:                             | REACH compliant                                                                                                      |
| RoHS:                              | RoHS compliant                                                                                                       |
|                                    |                                                                                                                      |
| OTHER                              |                                                                                                                      |
| Short Description:                 | Actuator, $\varnothing$ 29 mm, non illuminative, Black, short, Round, Nature, Aluminium, anodised, Rest - Maintained |
| Hints:                             | Max. 3 switching elements can be clipped on                                                                          |
| max. number of switching elements: | 3                                                                                                                    |
| Switching positions:               |                                                                                                                      |