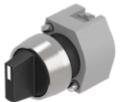

Rest - Maintained

90° right / -45° ... +45°

2 positions

| Mechanical lifetime:               | ≤2.5 Mil. cycles of operation                                                                                        |
|------------------------------------|----------------------------------------------------------------------------------------------------------------------|
| Weight:                            | 0.034 kg                                                                                                             |
|                                    |                                                                                                                      |
| AMBIENT CONDITION                  |                                                                                                                      |
| IP Protection:                     | IP65 front side                                                                                                      |
| Operating temperature:             | – 40 °C + 55 °C                                                                                                      |
| Storage temperature:               | – 40 °C + 85 °C                                                                                                      |
|                                    |                                                                                                                      |
| CERTIFICATE                        |                                                                                                                      |
| REACH:                             | REACH compliant                                                                                                      |
| RoHS:                              | RoHS compliant                                                                                                       |
|                                    |                                                                                                                      |
| OTHER                              |                                                                                                                      |
| Short Description:                 | Actuator, $\varnothing$ 29 mm, non illuminative, Black, short, Round, Nature, Aluminium, anodised, Rest - Maintained |
| Hints:                             | Max. 3 switching elements can be clipped on                                                                          |
| max. number of switching elements: | 3                                                                                                                    |
| Switching positions:               |                                                                                                                      |

Wiring diagrams:

Mounting cut-outs:

A = Screw terminal

B = Push-in terminal (PIT)
C = Plug-in terminal 6.3 mm x 0.8 mm
D = Double plug-in terminal 6.3 mm x 0.8