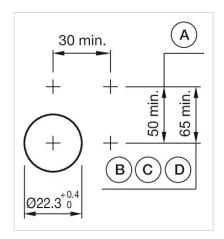

Wiring diagrams:

Mounting cut-outs:

A = Screw terminal

B = Push-in terminal (PIT)
C = Plug-in terminal 6.3 mm x 0.8 mm
D = Double plug-in terminal 6.3 mm x 0.8

## Dimension drawings:

A = Screw terminal