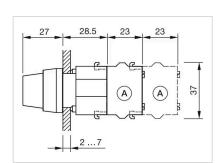

Wiring diagrams:

Mounting cut-outs:

A = Screw terminal

B = Push-in terminal (PIT)
C = Plug-in terminal 6.3 mm x 0.8 mm
D = Double plug-in terminal 6.3 mm x 0.8

## Dimension drawings:

A = Screw terminal