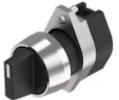

Rest - Maintained

2 positions

90° right

**Mechanical lifetime:** ≤2.5 Mil. cycles of operation

Weight: 0.034 kg

elements:

3

**Switching positions:** 

Wiring diagrams:

Mounting cut-outs:

A = Screw terminal

B = Push-in terminal (PIT)
C = Plug-in terminal 6.3 mm x 0.8 mm
D = Double plug-in terminal 6.3 mm x 0.8