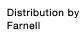

## Actuator

704.411.0.12

Switching action:

Switching angle:

Switching positions:

# 704.411.0.12 Actuator

| FRONT                      |                                                                                           |
|----------------------------|-------------------------------------------------------------------------------------------|
| Front dimension:           | Ø 29 mm                                                                                   |
| Front form:                | Round                                                                                     |
| Front bezel colour:        | Nature                                                                                    |
| Front bezel material:      | Aluminium                                                                                 |
|                            |                                                                                           |
| MOUNTING                   |                                                                                           |
| Design:                    | Raised                                                                                    |
| Mounting type:             | Panel mounting                                                                            |
|                            |                                                                                           |
| OPERATING-/INDICATION PART |                                                                                           |
| Lever colour:              | Black                                                                                     |
| Lever bar colour:          | White                                                                                     |
| Lever material:            | plastic                                                                                   |
| Lever shape:               | short                                                                                     |
|                            |                                                                                           |
| ELECTRICAL CHARACTERISTICS |                                                                                           |
| Standards:                 | The switches comply with the "Standards for low-voltage switching devices" DIN EN 60947-1 |
|                            |                                                                                           |
| MECHANICAL CHARACTERISTICS |                                                                                           |
|                            |                                                                                           |

Rest - Maintained

2 positions

90° right

**Mechanical lifetime:** ≤2.5 Mil. cycles of operation

Weight: 0.034 kg

### **OTHER**

Short Description: Actuator, Ø 29 mm, non illuminative, Black, short, Round, Nature, Aluminium,

anodised, Rest - Maintained

Hints: Max. 3 switching elements can be clipped on

max. number of switching