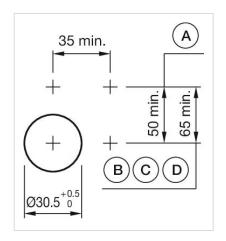

Wiring diagrams:

Mounting cut-outs:

A = Screw terminal

B = Push-in terminal (PIT)
C = Plug-in terminal 6.3 mm x 0.8 mm
D = Double plug-in terminal 6.3 mm x 0.8