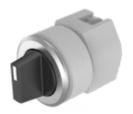

## **MECHANICAL CHARACTERISTICS**

**Switching action:** Rest - Maintained

**Switching positions:** 2 positions

| Switching angle:                   | 90° right / -45° +45°                                                                                                                      |  |
|------------------------------------|--------------------------------------------------------------------------------------------------------------------------------------------|--|
| Mechanical lifetime:               | ≤2.5 Mil. cycles of operation                                                                                                              |  |
| Weight:                            | 0.056 kg                                                                                                                                   |  |
|                                    |                                                                                                                                            |  |
| AMBIENT CONDITION                  |                                                                                                                                            |  |
| IP Protection:                     | IP65 front side                                                                                                                            |  |
| Operating temperature:             | – 40 °C + 55 °C                                                                                                                            |  |
| Storage temperature:               | – 40 °C + 85 °C                                                                                                                            |  |
|                                    |                                                                                                                                            |  |
| CERTIFICATE                        |                                                                                                                                            |  |
| REACH:                             | REACH compliant                                                                                                                            |  |
| RoHS:                              | RoHS compliant                                                                                                                             |  |
|                                    |                                                                                                                                            |  |
| OTHER                              |                                                                                                                                            |  |
| Short Description:                 | Actuator, $\varnothing$ 30.5 mm, $\varnothing$ 35 mm, non illuminative, Black, short, Round, Black, Aluminium, anodised, Rest - Maintained |  |
| Hints:                             | Max. 3 switching elements can be clipped on                                                                                                |  |
| max. number of switching elements: | 3                                                                                                                                          |  |
| Switching positions:               |                                                                                                                                            |  |