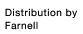

# 704.411.010 Actuator

|    | _ | _  |   | - |
|----|---|----|---|---|
| ь. | к | () | N |   |
|    |   |    |   |   |

Front dimension: Ø 35 mm

Front form: Round

Front bezel colour: Black

Front bezel material: Aluminium

#### **MOUNTING**

Design: Flush

Mounting cut-out: Ø 30.5 mm

Mounting type: Panel mounting

#### **OPERATING-/INDICATION PART**

Lever colour: Black

Lever bar colour: White

Lever material: plastic

Lever shape: short