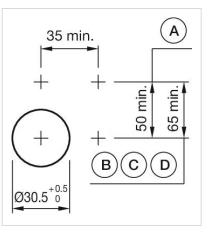

# FRONT

| Front dimension:      | Ø 35 mm   |
|-----------------------|-----------|
| Front form:           | Round     |
| Front bezel colour:   | Nature    |
| Front bezel material: | Aluminium |

#### MOUNTING

| Design:           | Flush          |
|-------------------|----------------|
| Mounting cut-out: | Ø 30.5 mm      |
| Mounting type:    | Panel mounting |

#### Mounting cut-outs:

A = Screw terminal B = Push-in terminal (PIT) C = Plug-in terminal 6.3 mm x 0.8 mm D = Double plug-in terminal 6.3 mm x 0.8 mm