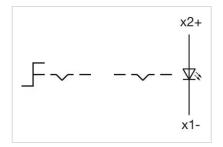

Hints:

max. number of switching elements:

Switching positions:

Max. 3 switching elements can be clipped on

3

Wiring diagrams: