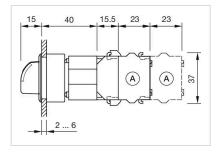

Hints:

max. number of switching elements:

Switching positions:

Max. 3 switching elements can be clipped on

3

Wiring diagrams:

# **Dimension drawings:**

X = Screw terminal