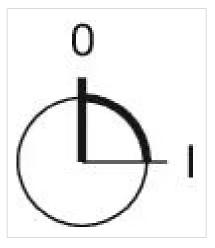

# **MECHANICAL CHARACTERISTICS**

Switching action:

Rest - Maintained

Switching positions:

2 positions

| Switching angle:     | 90° right                     |
|----------------------|-------------------------------|
| Mechanical lifetime: | ≤2.5 Mil. cycles of operation |
| Weight:              | 0.056 kg                      |