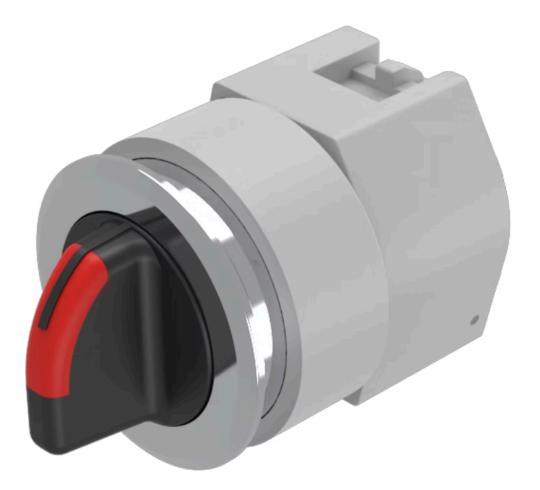

# 704.411.018l Actuator

# FRONT

| Front dimension:      | Ø 35 mm   |
|-----------------------|-----------|
| Front form:           | Round     |
| Front bezel colour:   | Nature    |
| Front bezel material: | Aluminium |

#### MOUNTING

| Design:           | Flush          |
|-------------------|----------------|
| Mounting cut-out: | Ø 30.5 mm      |
| Mounting type:    | Panel mounting |

#### **OPERATING-/INDICATION PART**

| Lever colour:     | Black   |
|-------------------|---------|
| Lever bar colour: | Red     |
| Lever material:   | plastic |
| Lever shape:      | short   |

# **MECHANICAL CHARACTERISTICS**

Switching action:

Rest - Maintained

Switching positions:

2 positions

| Switching angle:     | 90° right                     |
|----------------------|-------------------------------|
| Mechanical lifetime: | ≤2.5 Mil. cycles of operation |
| Weight:              | 0.056 kg                      |