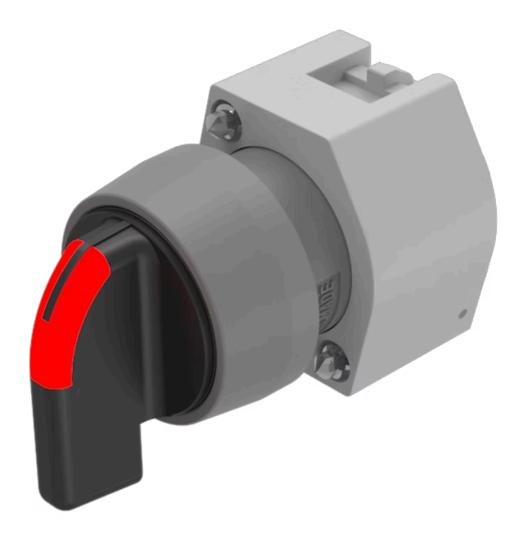

# 704.411.0l Actuator

| FRONT                      |                                                                                           |
|----------------------------|-------------------------------------------------------------------------------------------|
| Front dimension:           | Ø 29 mm                                                                                   |
| Front form:                | Round                                                                                     |
| Front bezel colour:        | Nature                                                                                    |
| Front bezel material:      | Aluminium                                                                                 |
|                            |                                                                                           |
| MOUNTING                   |                                                                                           |
| Design:                    | Raised                                                                                    |
| Mounting type:             | Panel mounting                                                                            |
|                            |                                                                                           |
| OPERATING-/INDICATION PART |                                                                                           |
| Lever colour:              | Black                                                                                     |
| Lever bar colour:          | Red                                                                                       |
| Lever material:            | plastic                                                                                   |
| Lever shape:               | short                                                                                     |
|                            |                                                                                           |
| ELECTRICAL CHARACTERISTICS |                                                                                           |
| Standards:                 | The switches comply with the "Standards for low-voltage switching devices" DIN EN 60947-1 |
|                            |                                                                                           |
| MECHANICAL CHARACTERISTICS |                                                                                           |
|                            |                                                                                           |

**Switching action:** Rest - Maintained

**Switching positions:** 2 positions

**Switching angle:** 90° right

**Mechanical lifetime:** ≤2.5 Mil. cycles of operation

Weight: 0.034 kg

#### **OTHER**

Short Description: Actuator, Ø 29 mm, optional illuminative, Black, short, Round, Nature, Aluminium,

anodised, Rest - Maintained

Hints: Max. 3 switching elements can be clipped on

max. number of switching