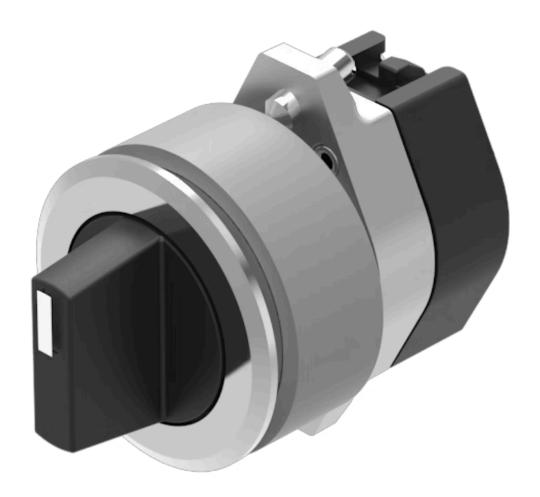

# Actuator

704.411.118KN

## 704.411.118KN Actuator

Front dimension: Ø 35 mm

Front form: Round

Front bezel colour: Nature

Front bezel material: Aluminium

## **OPERATING-/INDICATION PART**

Lever colour: Black

Lever bar colour: White

Lever material: plastic

Lever shape: short

#### **OTHER**

**Short Description:** 

Actuator, Ø 30.5 mm, Ø 35 mm, non illuminative, Black, short, Round, Nature, Aluminium, anodised

Hints:

The colour of anodised aluminium parts can vary due to technical production reasons