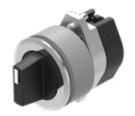

## 704.411.118KN Actuator

Front dimension: Ø 35 mm

Front form: Round

Front bezel colour: Nature

Front bezel material: Aluminium

## **OPERATING-/INDICATION PART**

Lever colour: Black

Lever bar colour: White

Lever material: plastic

Lever shape: short

#### **OTHER**

**Short Description:** 

Actuator, Ø 30.5 mm, Ø 35 mm, non illuminative, Black, short, Round, Nature, Aluminium, anodised

Hints:

The colour of anodised aluminium parts can vary due to technical production reasons