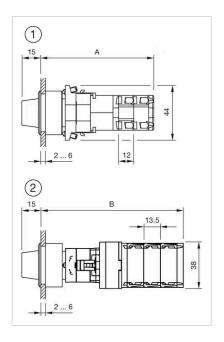

## **Dimension drawings:**

1 = Kraus & Naimer switching element

A = (Number of stages x 12) + 66.5 mm

2 = Santon switching element

 $B = (Number of stages \times 13.5) + 65.5 mm$