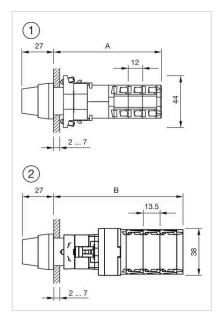

### **Dimension drawings:**

1 = Kraus & Naimer switching element

A = (Number of stages x 12) + 54.5 mm

2 = Santon switching element

 $B = (Number of stages \times 13.5) + 54.5 mm$ 

1