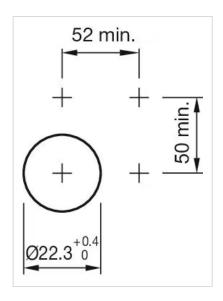

# 704.411.1KN Actuator

Aluminium

| Front dimension:    | Ø 29 mm |
|---------------------|---------|
| Front form:         | Round   |
| Front bezel colour: | Nature  |

#### **MOUNTING**

Front bezel material:

**FRONT** 

Design: Raised

Mounting type: Panel mounting

## **OPERATING-/INDICATION PART**

Lever colour:BlackLever bar colour:WhiteLever material:plasticLever shape:short

### **MECHANICAL CHARACTERISTICS**

Weight: 0.034 kg

#### **CERTIFICATE**

**REACH:** REACH compliant

**RoHS:** RoHS compliant

#### **OTHER**

**Short Description:** 

Actuator, Ø 29 mm, non illuminative, Black, short, Round, Nature, Aluminium, anodised

Hints:

The colour of anodised aluminium parts can vary due to technical production reasons

max. number of switching elements:

Mounting cut-outs:



### **Dimension drawings:**



1 = Kraus & Naimer switching element

A = (Number of stages x 12) + 54.5 mm

2 = Santon switching element

 $B = (Number of stages \times 13.5) + 54.5 mm$ 

1