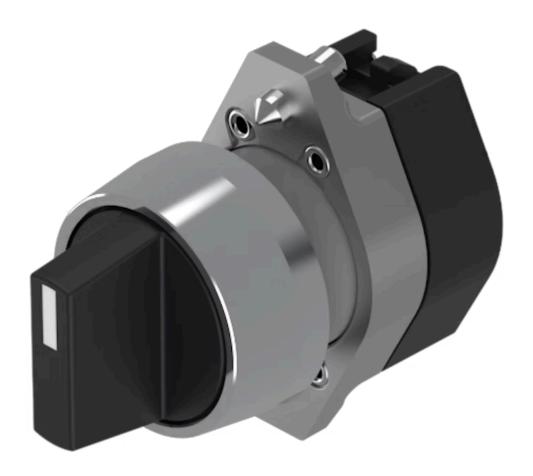

# Actuator

704.411.1KN

# 704.411.1KN Actuator

Aluminium

| Front dimension:    | Ø 29 mm |
|---------------------|---------|
| Front form:         | Round   |
| Front bezel colour: | Nature  |

## **OPERATING-/INDICATION PART**

Lever colour:BlackLever bar colour:WhiteLever material:plasticLever shape:short

#### **OTHER**

**Short Description:** 

Actuator, Ø 29 mm, non illuminative, Black, short, Round, Nature, Aluminium, anodised

Hints:

The colour of anodised aluminium parts can vary due to technical production reasons