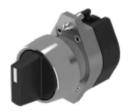

# 704.411.1KN Actuator

Aluminium

| Front dimension:    | Ø 29 mm |
|---------------------|---------|
| Front form:         | Round   |
| Front bezel colour: | Nature  |

#### **OTHER**

**Short Description:** 

Actuator, Ø 29 mm, non illuminative, Black, short, Round, Nature, Aluminium, anodised

Hints:

The colour of anodised aluminium parts can vary due to technical production reasons