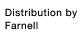

# 704.413.010l Actuator

| к |             |  |
|---|-------------|--|
|   | $\mathbf{}$ |  |
|   |             |  |

Front dimension: Ø 35 mm

Front form: Round

Front bezel colour: Black

Front bezel material: Aluminium

#### **MOUNTING**

Design: Flush

Mounting cut-out: Ø 30.5 mm

Mounting type: Panel mounting

#### **OPERATING-/INDICATION PART**

Lever colour: Black

Lever bar colour: Red

Lever material: plastic

Lever shape: short

#### **MECHANICAL CHARACTERISTICS**

Switching action: Rest - Momentary

**Switching positions:** 2 positions

Switching angle: 42° right

**Mechanical lifetime:** ≤2.5 Mil. cycles of operation

**Weight:** 0.056 kg