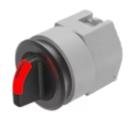

#### **MECHANICAL CHARACTERISTICS**

Switching action: Rest - Momentary

**Switching positions:** 2 positions

Switching angle: 42° right

**Mechanical lifetime:** ≤2.5 Mil. cycles of operation

**Weight:** 0.056 kg

max. number of switching

elements:

3

**Switching positions:** 