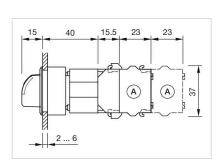

** 0.056 kg

#### **AMBIENT CONDITION**

**IP Protection:** IP65 front side

**Operating temperature:**  $-40 \, ^{\circ}\text{C} \, ... + 55 \, ^{\circ}\text{C}$ 

Storage temperature:  $-40 \, ^{\circ}\text{C} \dots + 85 \, ^{\circ}\text{C}$ 

#### **CERTIFICATE**

**REACH:** REACH compliant

RoHS: RoHS compliant

#### **OTHER**

Short Description: Actuator, Ø 30.5 mm, Ø 35 mm, optional illuminative, Black, short, Round, Black,

Aluminium, anodised, Rest - Momentary

Hints: Max. 3 switching elements can be clipped on

max. number of switching

elements:

3

**Switching positions:** 



## Wiring diagrams:



### Mounting cut-outs:



A = Screw terminal

B = Push-in terminal (PIT)

C = Plug-in terminal 6.3 mm x 0.8 mm D = Double plug-in terminal 6.3 mm x 0.8

mm

### Dimension drawings:



X = Screw terminal