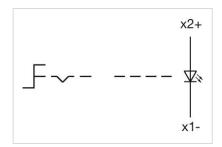

ARACTERISTICS**

Switching action: Rest - Momentary

**Switching positions:** 2 positions

Switching angle: 42° right

**Mechanical lifetime:** ≤2.5 Mil. cycles of operation

**Weight:** 0.056 kg

#### **AMBIENT CONDITION**

**IP Protection:** IP65 front side

**Operating temperature:**  $-40 \, ^{\circ}\text{C} \, ... + 55 \, ^{\circ}\text{C}$ 

Storage temperature:  $-40 \, ^{\circ}\text{C} \dots + 85 \, ^{\circ}\text{C}$ 

#### **CERTIFICATE**

**REACH:** REACH compliant

RoHS: RoHS compliant

#### **OTHER**

Short Description: Actuator, Ø 30.5 mm, Ø 35 mm, optional illuminative, Black, short, Round, Black,

Aluminium, anodised, Rest - Momentary

Hints: Max. 3 switching elements can be clipped on

max. number of switching

elements:

3

**Switching positions:** 



## Wiring diagrams:



### Mounting cut-outs:



A = Screw terminal

B = Push-in terminal (PIT)

C = Plug-in terminal 6.3 mm x 0.8 mm D = Double plug-in terminal 6.3 mm x 0.8

mm

### Dimension drawings:



X = Screw terminal