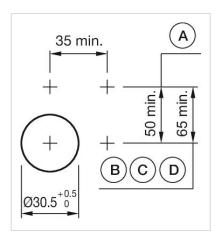

### Mounting cut-outs:

A = Screw terminal

B = Push-in terminal (PIT)

C = Plug-in terminal 6.3 mm x 0.8 mm D = Double plug-in terminal 6.3 mm x 0.8

mm