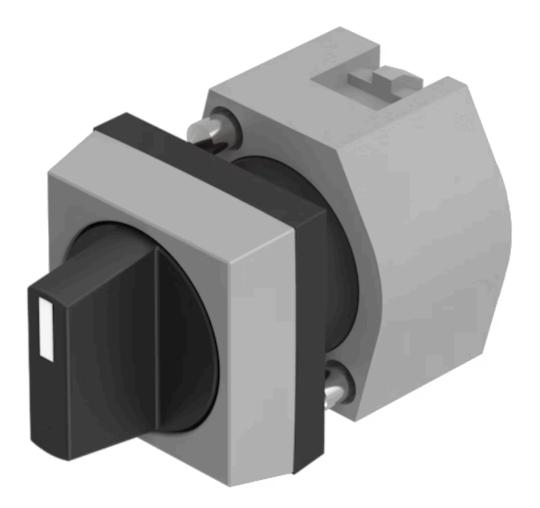

# 704.502.0 Actuator

#### FRONT

| Front dimension:      | 30 mm x 30 mm |
|-----------------------|---------------|
| Front form:           | Square        |
| Front bezel colour:   | Grey          |
| Front bezel material: | Plastic       |

#### MOUNTING

| Design:        | Raised         |
|----------------|----------------|
| Mounting type: | Panel mounting |

#### **OPERATING-/INDICATION PART**

| Lever colour:     | Black   |
|-------------------|---------|
| Lever bar colour: | White   |
| Lever material:   | plastic |
| Lever shape:      | short   |

#### **MECHANICAL CHARACTERISTICS**

| Switching action:    | Maintained - Rest - Maintained |
|----------------------|--------------------------------|
| Switching positions: | 3 positions                    |
| Switching angle:     | 42° left / 42° right           |