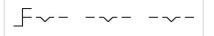

### Wiring diagrams:

Mounting cut-outs:

- A = Screw terminal

- B = Push-in terminal (PIT) C = Plug-in terminal 6.3 mm x 0.8 mm D = Double plug-in terminal 6.3 mm x 0.8 mm