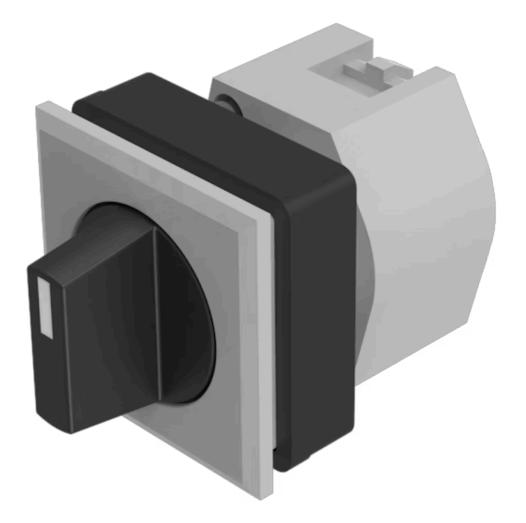

# 704.502.008 Actuator

#### FRONT

| Front dimension:      | 35 mm x 35 mm |
|-----------------------|---------------|
| Front form:           | Square        |
| Front bezel colour:   | Silver        |
| Front bezel material: | Plastic       |

#### MOUNTING

| Design:           | Flush          |
|-------------------|----------------|
| Mounting cut-out: | 30 mm x 30 mm  |
| Mounting type:    | Panel mounting |

#### **OPERATING-/INDICATION PART**

| Lever colour:     | Black   |
|-------------------|---------|
| Lever bar colour: | White   |
| Lever material:   | plastic |
| Lever shape:      | short   |