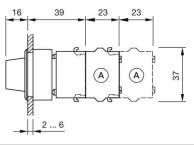

#### **AMBIENT CONDITION**

| IP Protection:         | IP65 front side |
|------------------------|-----------------|
| Operating temperature: | – 40 °C + 55 °C |
| Storage temperature:   | – 40 °C + 85 °C |

#### CERTIFICATE

| REACH: | REACH compliant |
|--------|-----------------|
| RoHS:  | RoHS compliant  |

### OTHER

Short Description:Actuator, 30 mm x 30 mm, 35 mm x 35 mm, non illuminative, Black, short, Square,<br/>Silver, Plastic, Maintained - Rest - Maintained

Hints:

max. number of switching elements:

Switching positions:

Max. 3 switching elements can be clipped on

3



### Wiring diagrams:



Mounting cut-outs:



- A = Screw terminal

- B = Push-in terminal (PIT) C = Plug-in terminal 6.3 mm x 0.8 mm D = Double plug-in terminal 6.3 mm x 0.8 mm

## Dimension drawings: