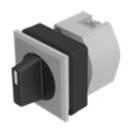

# 704.502.008 Actuator

#### FRONT

| Front dimension:      | 35 mm x 35 mm |
|-----------------------|---------------|
| Front form:           | Square        |
| Front bezel colour:   | Silver        |
| Front bezel material: | Plastic       |

#### **OPERATING-/INDICATION PART**

| Lever colour:     | Black   |
|-------------------|---------|
| Lever bar colour: | White   |
| Lever material:   | plastic |
| Lever shape:      | short   |