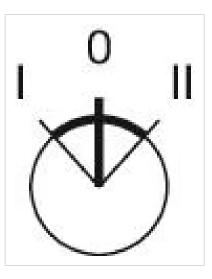

### **MECHANICAL CHARACTERISTICS**

Switching action:

Switching positions:

Maintained - Rest - Maintained

3 positions

| Switching angle:     | 42° left / 42° right          |
|----------------------|-------------------------------|
| Mechanical lifetime: | ≤2.5 Mil. cycles of operation |
| Weight:              | 0.056 kg                      |

### OTHER

Short Description:Actuator, 30 mm x 30 mm, 35 mm x 35 mm, non illuminative, Black, short, Square,<br/>Silver, Plastic, Maintained - Rest - Maintained

Hints:

max. number of switching elements:

Switching positions:

Max. 3 switching elements can be clipped on

3