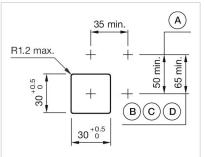

#### FRONT

| Front dimension:      | 35 mm x 35 mm |
|-----------------------|---------------|
| Front form:           | Square        |
| Front bezel colour:   | Silver        |
| Front bezel material: | Plastic       |

#### MOUNTING

| Design:           | Flush          |
|-------------------|----------------|
| Mounting cut-out: | 30 mm x 30 mm  |
| Mounting type:    | Panel mounting |

### Wiring diagrams:

Mounting cut-outs:

- A = Screw terminal

- B = Push-in terminal (PIT) C = Plug-in terminal 6.3 mm x 0.8 mm D = Double plug-in terminal 6.3 mm x 0.8 mm

## Dimension drawings: