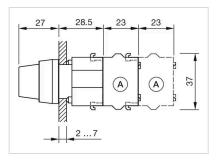

# CERTIFICATE

| REACH: | REACH compliant |
|--------|-----------------|
| RoHS:  | RoHS compliant  |

#### OTHER

| Short Description: | Actuator, 30 mm x 30 mm, non illuminative, Black, short, Square, Grey, Plastic,<br>Momentary - Rest - Momentary |
|--------------------|-----------------------------------------------------------------------------------------------------------------|
| Hints:             | Max. 3 switching elements can be clipped on                                                                     |

max. number of switching elements:

Switching positions:

З





#### Wiring diagrams:

Mounting cut-outs:



- A = Screw terminal

- B = Push-in terminal (PIT) C = Plug-in terminal 6.3 mm x 0.8 mm D = Double plug-in terminal 6.3 mm x 0.8
- mm



#### Dimension drawings:



A = Screw terminal