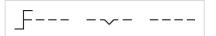

#### Wiring diagrams:

Mounting cut-outs:

- A = Screw terminal

- B = Push-in terminal (PIT) C = Plug-in terminal 6.3 mm x 0.8 mm D = Double plug-in terminal 6.3 mm x 0.8
- mm

#### Dimension drawings:

A = Screw terminal