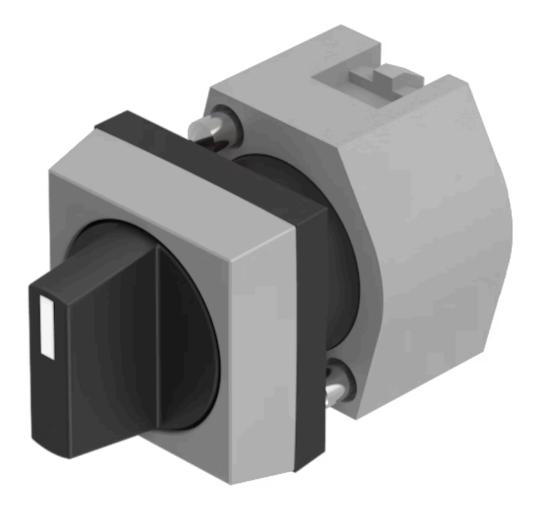

# 704.504.0 Actuator

#### FRONT

| Front dimension:      | 30 mm x 30 mm |
|-----------------------|---------------|
| Front form:           | Square        |
| Front bezel colour:   | Grey          |
| Front bezel material: | Plastic       |

#### MOUNTING

| Design:        | Raised         |
|----------------|----------------|
| Mounting type: | Panel mounting |

#### **OPERATING-/INDICATION PART**

| Lever colour:     | Black   |
|-------------------|---------|
| Lever bar colour: | White   |
| Lever material:   | plastic |
| Lever shape:      | short   |