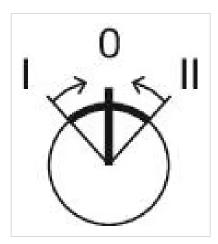

#### **MECHANICAL CHARACTERISTICS**

| Switching action:    | Momentary - Rest - Momentary |
|----------------------|------------------------------|
| Switching positions: | 3 positions                  |
| Switching angle:     | 42° left / 42° right         |

max. number of switching elements:

Switching positions:

З