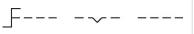

Max. 3 switching elements can be clipped on

3

Mounting cut-outs:

Wiring diagrams:

- A = Screw terminal

- B = Push-in terminal (PIT) C = Plug-in terminal 6.3 mm x 0.8 mm D = Double plug-in terminal 6.3 mm x 0.8 mm

#### Dimension drawings: