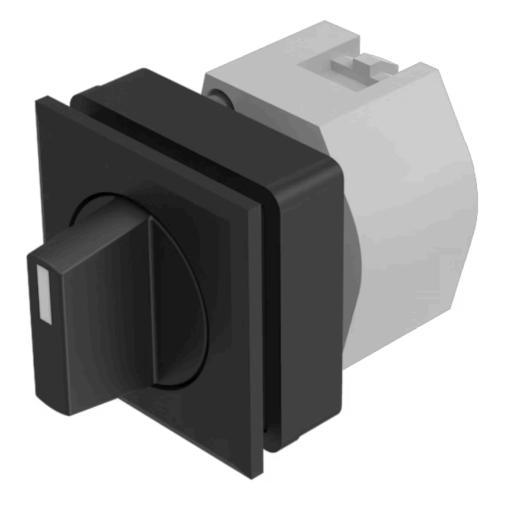

# 704.504.000 Actuator

#### FRONT

| Front dimension:      | 35 mm x 35 mm |
|-----------------------|---------------|
| Front form:           | Square        |
| Front bezel colour:   | Black         |
| Front bezel material: | Plastic       |

#### **OPERATING-/INDICATION PART**

| Lever colour:     | Black   |
|-------------------|---------|
| Lever bar colour: | White   |
| Lever material:   | plastic |
| Lever shape:      | short   |