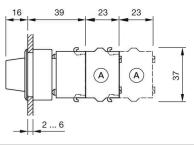

#### **MECHANICAL CHARACTERISTICS**

Switching action:

Switching positions:

Momentary - Rest - Momentary

3 positions

| Switching angle:     | 42° left / 42° right          |
|----------------------|-------------------------------|
| Mechanical lifetime: | ≤2.5 Mil. cycles of operation |
| Weight:              | 0.056 kg                      |

Max. 3 switching elements can be clipped on

3

Mounting cut-outs:

Wiring diagrams:

- A = Screw terminal

- B = Push-in terminal (PIT) C = Plug-in terminal 6.3 mm x 0.8 mm D = Double plug-in terminal 6.3 mm x 0.8 mm

#### Dimension drawings: