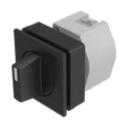

# 704.504.000 Actuator

#### FRONT

| Front dimension:      | 35 mm x 35 mm |
|-----------------------|---------------|
| Front form:           | Square        |
| Front bezel colour:   | Black         |
| Front bezel material: | Plastic       |

#### **OPERATING-/INDICATION PART**

| Lever colour:     | Black   |
|-------------------|---------|
| Lever bar colour: | White   |
| Lever material:   | plastic |
| Lever shape:      | short   |