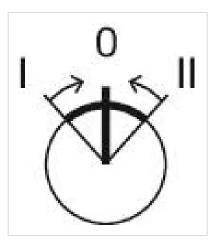

#### **MECHANICAL CHARACTERISTICS**

Switching action:

Switching positions:

Momentary - Rest - Momentary

3 positions

| Switching angle:     | 42° left / 42° right          |
|----------------------|-------------------------------|
| Mechanical lifetime: | ≤2.5 Mil. cycles of operation |
| Weight:              | 0.056 kg                      |

#### OTHER

Short Description:Actuator, 30 mm x 30 mm, 35 mm x 35 mm, non illuminative, Black, short, Square,<br/>Black, Plastic, Momentary - Rest - Momentary

Hints:

max. number of switching elements:

Switching positions:

Max. 3 switching elements can be clipped on

3

Mounting cut-outs:

Wiring diagrams:

- A = Screw terminal

- B = Push-in terminal (PIT) C = Plug-in terminal 6.3 mm x 0.8 mm D = Double plug-in terminal 6.3 mm x 0.8 mm