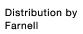

## 704.504.008 Actuator

Front dimension: 35 mm x 35 mm

Front form: Square

Front bezel colour: Silver

Front bezel material: Plastic

#### **MOUNTING**

Design: Flush

**Mounting cut-out:** 30 mm x 30 mm

Mounting type: Panel mounting

#### **OPERATING-/INDICATION PART**

Lever colour: Black

Lever bar colour: White

Lever material: plastic

Lever shape: short