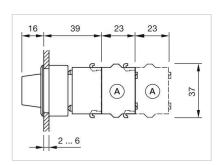

clipped on                                                                                   |  |
| max. number of switching elements: | 3                                                                                                                             |  |
| Switching positions:               |                                                                                                                               |  |
|                                    |                                                                                                                               |  |

Wiring diagrams:

Mounting cut-outs:



A = Screw terminal

B = Push-in terminal (PIT)
C = Plug-in terminal 6.3 mm x 0.8 mm
D = Double plug-in terminal 6.3 mm x 0.8

### Dimension drawings:



A = Screw terminal