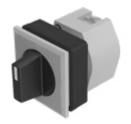

Wiring diagrams:

Mounting cut-outs:

A = Screw terminal

B = Push-in terminal (PIT)
C = Plug-in terminal 6.3 mm x 0.8 mm
D = Double plug-in terminal 6.3 mm x 0.8

### Dimension drawings:

A = Screw terminal