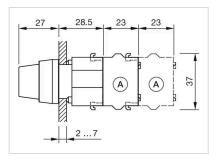

| Storage temperature:   | – 40 °C + 85 °C |

#### CERTIFICATE

| REACH: | REACH compliant |
|--------|-----------------|
| RoHS:  | RoHS compliant  |

# OTHER

| •      | Actuator, 30 mm x 30 mm, non illuminative, Black, short, Square, Grey, Plastic, Maintained - Rest - Momentary |
|--------|---------------------------------------------------------------------------------------------------------------|
| Hints: | Max. 3 switching elements can be clipped on                                                                   |

max. number of switching elements:

Switching positions:

3





Wiring diagrams:

Mounting cut-outs:



- A = Screw terminal

- B = Push-in terminal (PIT) C = Plug-in terminal 6.3 mm x 0.8 mm D = Double plug-in terminal 6.3 mm x 0.8
- mm



#### Dimension drawings:



A = Screw terminal