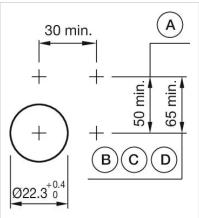

max. number of switching elements:

Switching positions:

3

Wiring diagrams:

Mounting cut-outs:

- A = Screw terminal

- B = Push-in terminal (PIT) C = Plug-in terminal 6.3 mm x 0.8 mm D = Double plug-in terminal 6.3 mm x 0.8
- mm