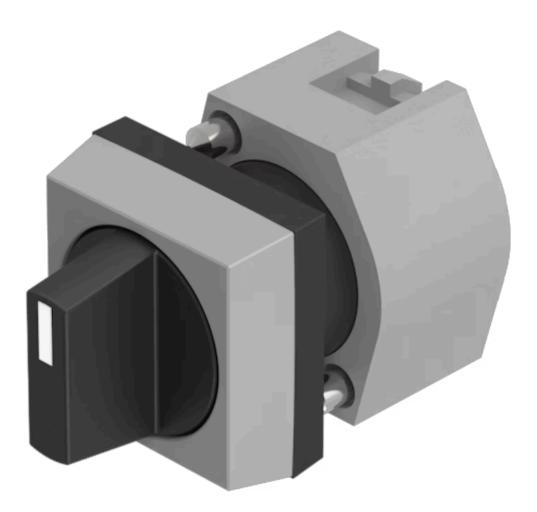

# 704.506.0 Actuator

# FRONT

| Front dimension:      | 30 mm x 30 mm |
|-----------------------|---------------|
| Front form:           | Square        |
| Front bezel colour:   | Grey          |
| Front bezel material: | Plastic       |

## MOUNTING

| Design:        | Raised         |
|----------------|----------------|
| Mounting type: | Panel mounting |

# **OPERATING-/INDICATION PART**

| Lever colour:     | Black   |
|-------------------|---------|
| Lever bar colour: | White   |
| Lever material:   | plastic |
| Lever shape:      | short   |

# **MECHANICAL CHARACTERISTICS**

| Switching action:    | Maintained - Rest - Momentary |
|----------------------|-------------------------------|
| Switching positions: | 3 positions                   |
| Switching angle:     | 42° left / 42° right          |