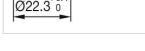

max. number of switching elements:

Switching positions:

3

Wiring diagrams:

Mounting cut-outs:

- A = Screw terminal

- B = Push-in terminal (PIT) C = Plug-in terminal 6.3 mm x 0.8 mm D = Double plug-in terminal 6.3 mm x 0.8
- mm